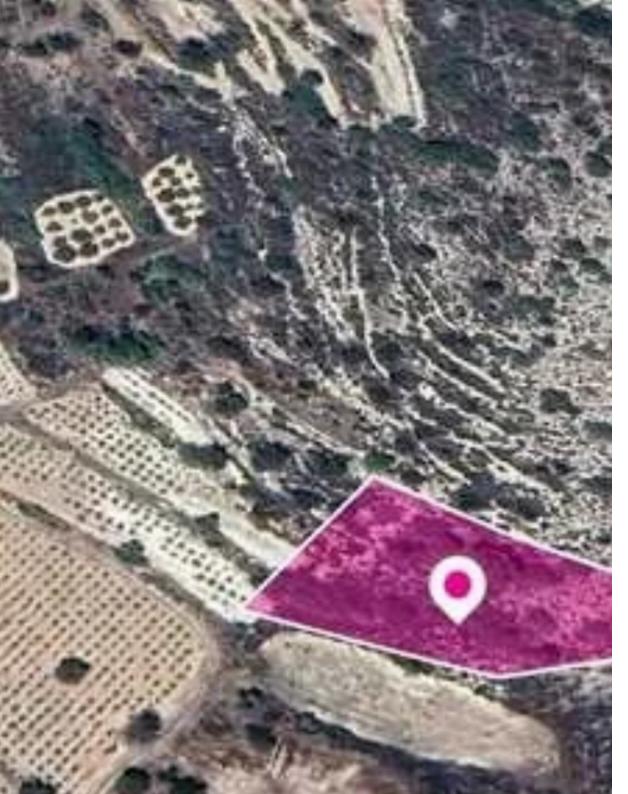

"""The property is a residential field of 2,007 sq.m. in total and it is located 400 meters(approx.) west of Agios Mamas – Korfi road and 800m(approx.) southwest of the community centre. The adjacent field is also available for sale ref.no. #43915. The property falls within Zone ?6?, with a building coefficient of 25%, coverage of 15%, and permission for 2 floors (8.3m) of construction. GPS coordinates: 34.842897, 32.945622"""...