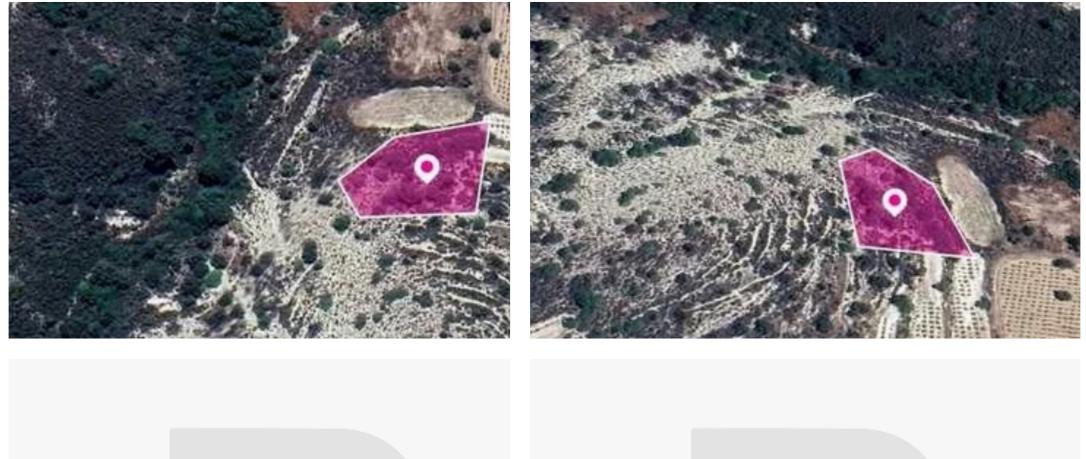

"""The property is a residential field of 2,007 sq.m. in total and it is located 400 meters(approx.) west of Agios Mamas – Korfi road and 800m(approx.) southwest of the community centre. The adjacent field is also available for sale ref.no. #43915. The property falls within Zone ?6?, with a building coefficient of 25%, coverage of 15%, and permission for 2 floors (8.3m) of construction. GPS coordinates: 34.842897, 32.945622"""...