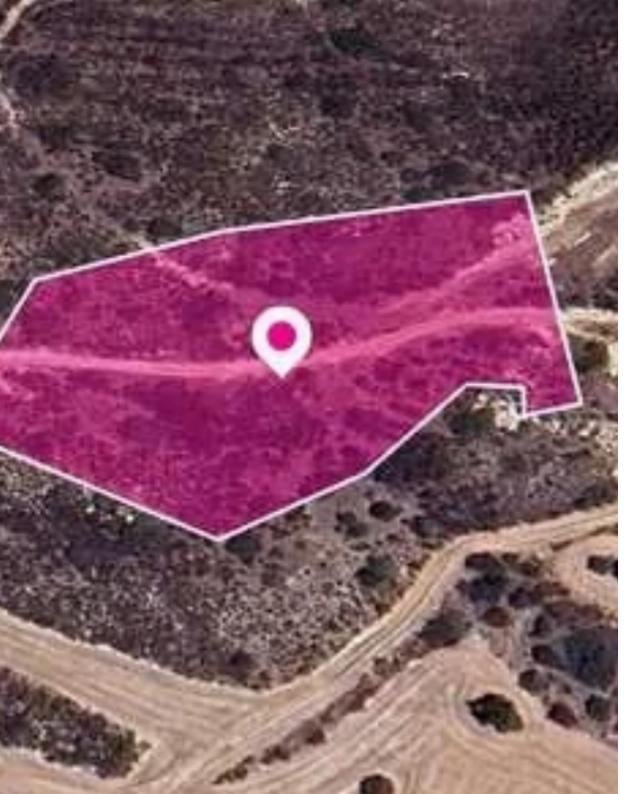

## Agricultural land 8326 m<sup>2</sup>

Larnaka, Agios-Theodoros-7730 , Cyprus This ad is presented by listings admin, under supervision from , Licensed Real Estate Agent Reg no: 1234, Lic no: 603/E

Offered at: €11,000 Estate ID: 78340 Ref: ba5519325

## **Estate on map:**