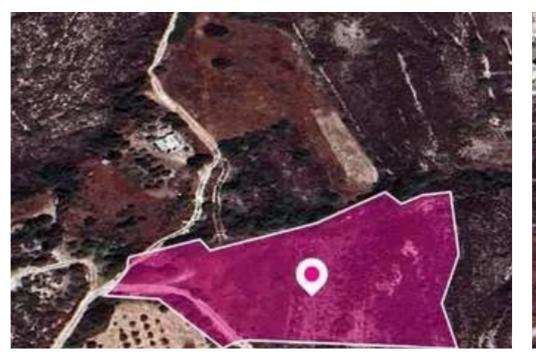

## Agricultural land 8027 m<sup>2</sup>

Larnaka, Vavla-7713, Cyprus

This ad is presented by listings admin, under supervision from,

Licensed Real Estate Agent Reg no: 1234, Lic no: 603/E

**Offered at:** €8,500

**Estate ID:** 78341

**Ref:** ba5519329

m<sup>2</sup>
Total plot's-land's area: **8027** m<sup>2</sup>

Available from: 2024-11-11

"""Agricultural field, extending to about 8.027 sq.m. in total. The asset is located approx. 150m north of the connecting road Vavla-Choirokoitia The property falls within Zone ?3, with a building coefficient of 10%, coverage of 10%, and permission for 2 floors (8.3m) of construction.""...