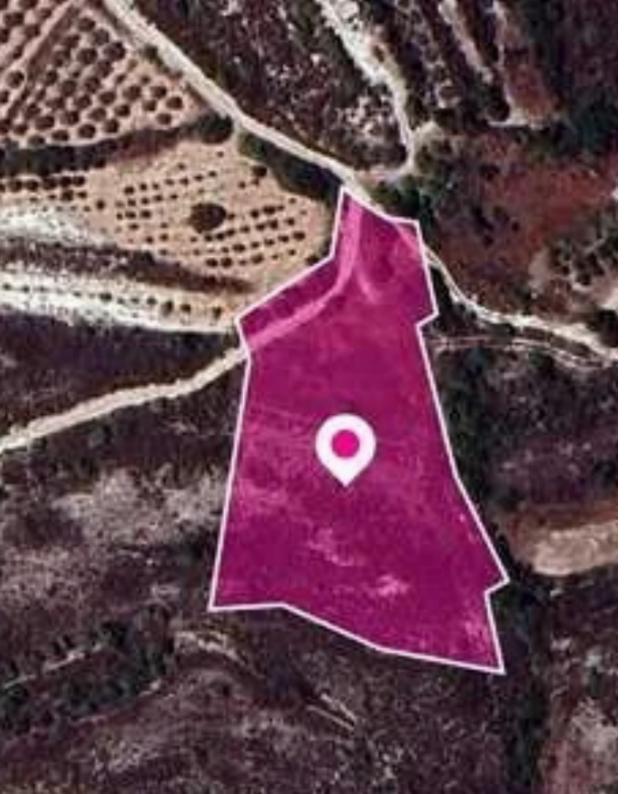

## Agricultural land 8027 m<sup>2</sup>

Larnaka, Vavla-7713, Cyprus

This ad is presented by listings admin, under supervision from,

Licensed Real Estate Agent Reg no: 1234, Lic no: 603/E

**Offered at:** €8,500

**Estate ID:** 78341

**Ref:** ba5519329

m<sup>2</sup>
Total plot's-land's area: **8027** m<sup>2</sup>

Available from: 2024-11-11

"""Agricultural field, extending to about 8.027 sq.m. in total. The asset is located approx. 150m north of the connecting road Vavla-Choirokoitia The property falls within Zone ?3, with a building coefficient of 10%, coverage of 10%, and permission for 2 floors (8.3m) of construction.""...