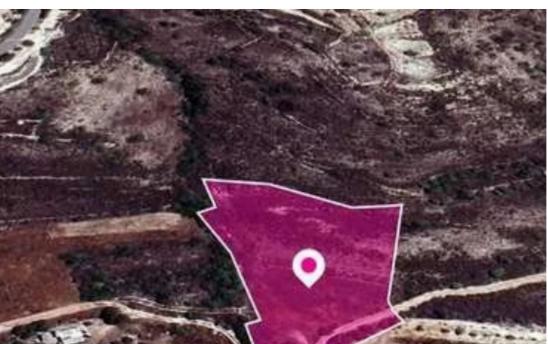

## Agricultural land 8027 m<sup>2</sup>

Larnaka, Vavla-7713, Cyprus

This ad is presented by listings admin, under supervision from,

Licensed Real Estate Agent Reg no: 1234, Lic no: 603/E

**Offered at:** €8,500

**Estate ID:** 78341

**Ref:** ba5519329

m<sup>2</sup>
Total plot's-land's area: **8027** m<sup>2</sup>

Available from: 2024-11-11

"""Agricultural field, extending to about 8.027 sq.m. in total. The asset is located approx. 150m north of the connecting road Vavla-Choirokoitia The property falls within Zone ?3, with a building coefficient of 10%, coverage of 10%, and permission for 2 floors (8.3m) of construction.""...