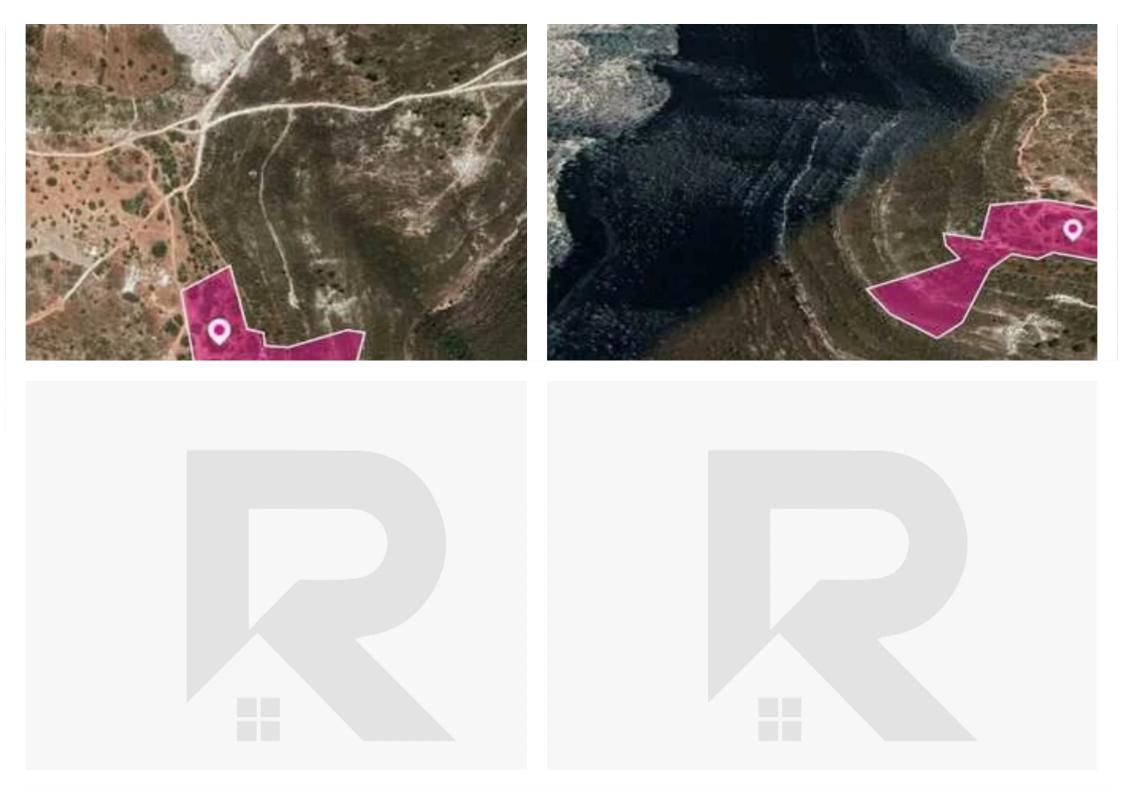

## Agricultural land 10703 m<sup>2</sup>

Limassol, Agios-Amvrosios-4710, Cyprus

This ad is presented by listings admin, under supervision from,

Licensed Real Estate Agent Reg no: 1234, Lic no: 603/E

**Offered at:** € 16,000

**Estate ID:** 78345

**Ref:** ba5519317

Total plot's-land's area: 10703 m<sup>2</sup>

Available from: 2024-11-11

Offered at: **16,00**0

Type: **Agricultura**l

"""Agricultural field, extending to about 10.703 sq.m. in total. The property is landlocked and adjacent field is available for sale. The asset is located approx.4,5km south-west of Agios Amvrosios area. The property falls within Zone ?3, with a building coefficient of 10%, coverage of 10%, and permission for 2 floors (8.3m) of construction. GPS coordinates: 34.738540 32.807177"""...