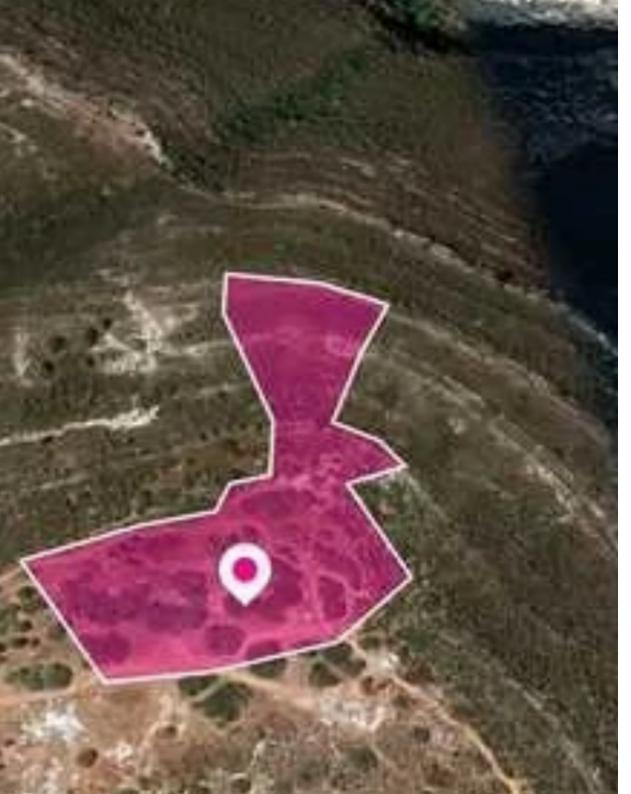

## Agricultural land 10703 m<sup>2</sup>

Limassol, Agios-Amvrosios-4710, Cyprus

This ad is presented by listings admin, under supervision from,

Licensed Real Estate Agent Reg no: 1234, Lic no: 603/E

**Offered at:** € 16,000

**Estate ID:** 78345

**Ref:** ba5519317

Total plot's-land's area: 10703 m<sup>2</sup>

Available from: 2024-11-11

Offered at: **16,00**0

Type: **Agricultura**l

"""Agricultural field, extending to about 10.703 sq.m. in total. The property is landlocked and adjacent field is available for sale. The asset is located approx.4,5km south-west of Agios Amvrosios area. The property falls within Zone ?3, with a building coefficient of 10%, coverage of 10%, and permission for 2 floors (8.3m) of construction. GPS coordinates: 34.738540 32.807177"""...