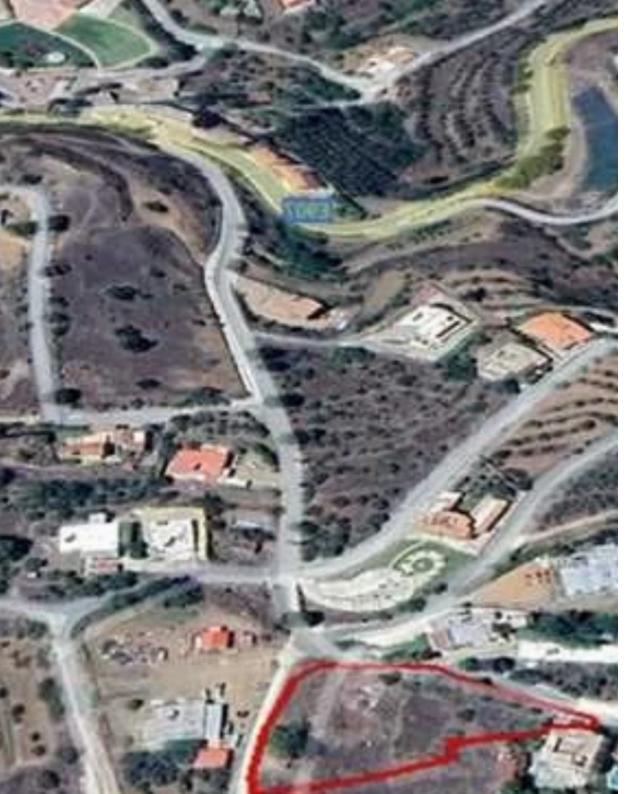

Type: **Residentia** 

""""Privileged Residential Land, 2342 m² in semi-mountainous and beautiful Xyliatos village, on the top of a hill with a panoramic view of the forest and Morphou bay, only 2km away from Xyliatos dam next to Ayios Mamas cave. The asset falls within the Residential Planning Zone ?2 with a building density coefficient of 90% and a coverage coefficient of 50%, 2 floors, and 8,3m maximum height. An undoubtedly great investment opportunity for private luxury villas! Share:No Density:90% Coverage:50% Land Type:Field Plot Area:2342 m² Plot Type:Residential Parcel number:179

## **Estate on map:**

Website: realty.com.cy/p/(share)-residential-land-2342-m²-

ba5522199

Email: info@rimatech.com.cy

**Phone:** +35795958898 // +35725714014

This ad is presented by listings admin, under supervision from,