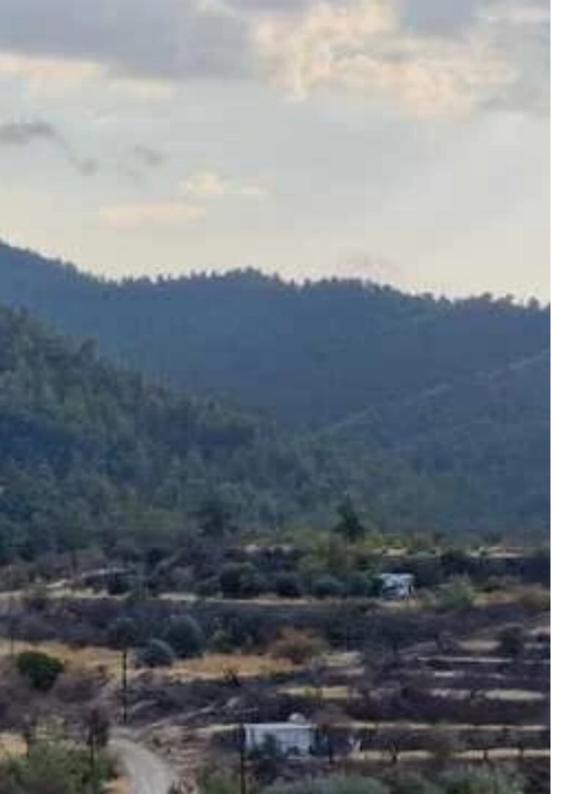

Type: **Residentia** 

""""Privileged Residential Land, 2342 m² in semi-mountainous and beautiful Xyliatos village, on the top of a hill with a panoramic view of the forest and Morphou bay, only 2km away from Xyliatos dam next to Ayios Mamas cave. The asset falls within the Residential Planning Zone ?2 with a building density coefficient of 90% and a coverage coefficient of 50%, 2 floors, and 8,3m maximum height. An undoubtedly great investment opportunity for private luxury villas! Share:No Density:90% Coverage:50% Land Type:Field Plot Area:2342 m² Plot Type:Residential Parcel number:179