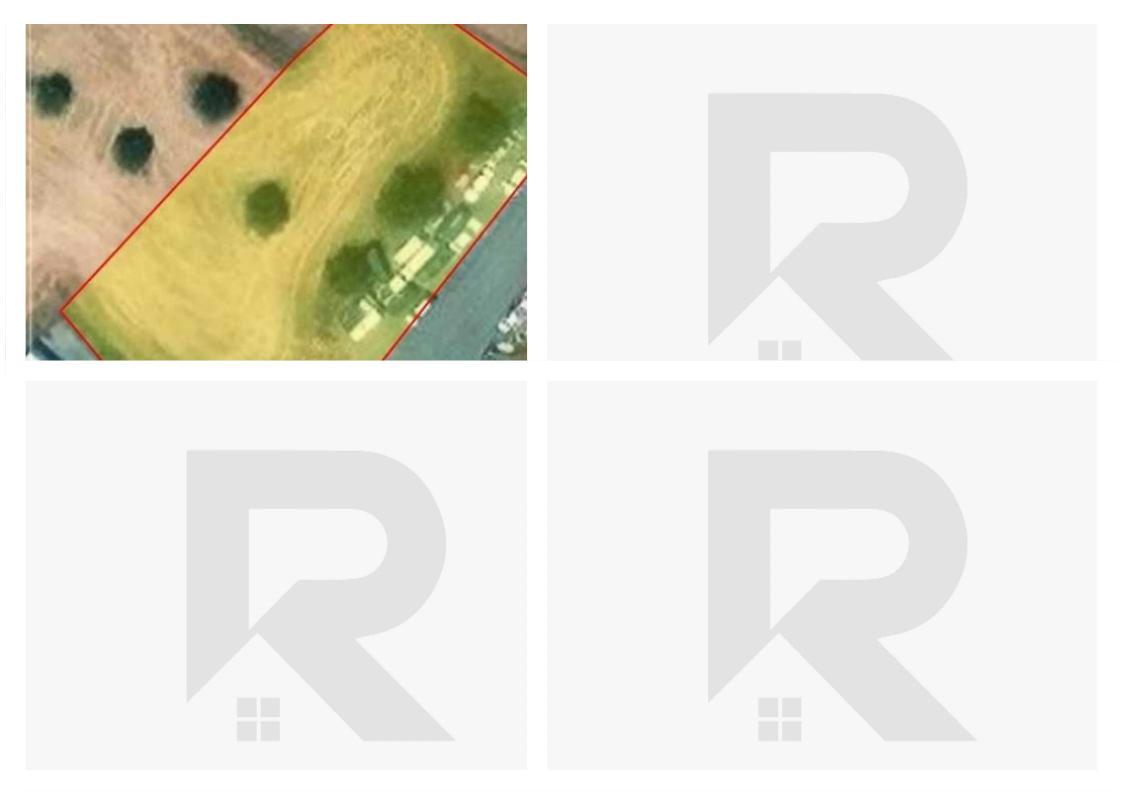

## Industrial land 1580 m<sup>2</sup>

Nicosia, Tseri-2480, Cyprus

This ad is presented by listings admin, under supervision from ,

Licensed Real Estate Agent Reg no: 1234, Lic no: 603/E

**Offered at:** € 169,000

**Estate ID:** 78353

**Ref:** ba5519815

Total plot's-land's area: 1580 m²

Coverage: 60 %

Density: 90 %

Available from: 2024-11-11

Offered at: 169,00

Type: **Industria**l

""An industrial land measures 1,580 sq. meters, available for sale today in the area of Tseri. The property lies within the planning zone ??2 with 90% building density and 60% site coverage in 2 floors. Frontage: 60 meters Title Deeds Available. M.M.G. Property Pro Real Estate Agency Reg. 711