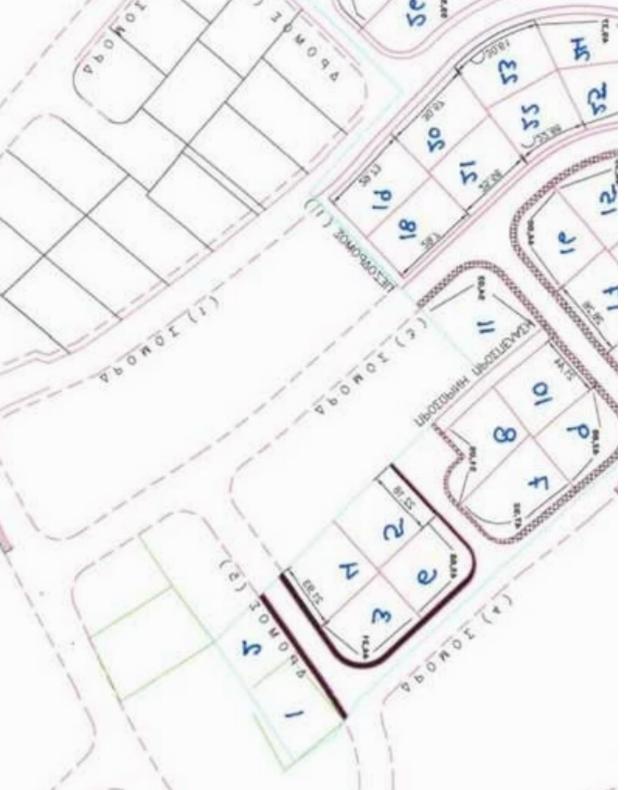

## Residential land 528 m<sup>2</sup>

Larnaka, Kiti-7550, Cyprus

This ad is presented by listings admin, under supervision from,

Licensed Real Estate Agent Reg no: 1234, Lic no: 603/E

**Offered at:** € 105,000

**Estate ID:** 78355

**Ref:** ba5519723

Total plot's-land's area: 528 m²

Coverage: 50 %

Density: 90 %

Available from: 2024-11-11

Offered at: 105,000

Type: Residential