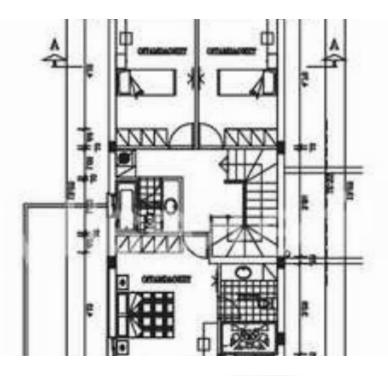

Type: **SemidetachedHouse** 

""""Introducing these exceptional 3-bedroom semi-detached houses located in the tranquil area of Erimi, Limassol, just a 20-minute drive from the city center. These properties boast high-quality finishes, combining charm and sophistication. With easy access to amenities and only a 3-minute drive from the highway, they offer the perfect balance of peaceful living and city convenience. Each property features a spacious open-plan living and dining area seamlessly connected to a modern kitchen, creating a welcoming and functional space for daily life. The ground floor includes a guest bathroom for added convenience. Upstairs, there are three generously sized bedrooms, one with an en-suite bat...