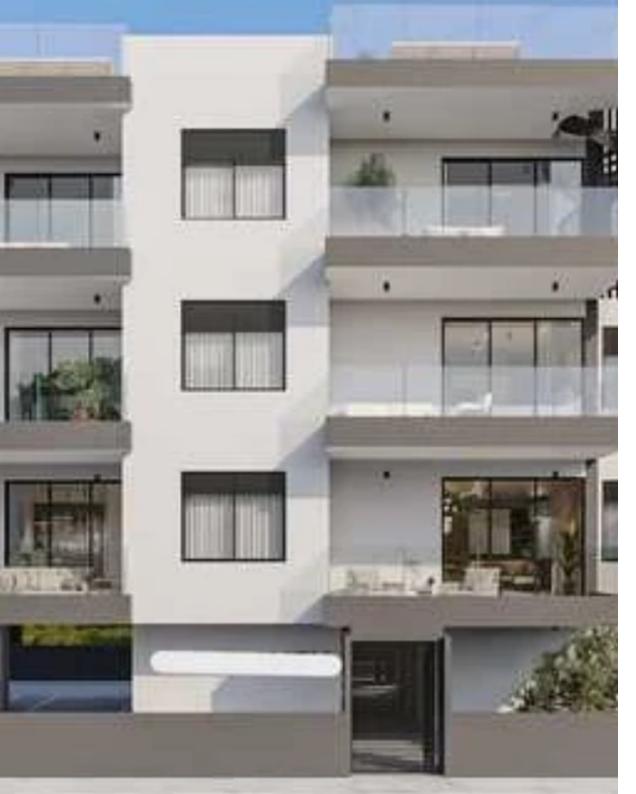

## **3-bedroom penthouse f?r s?le**

Limassol, Lighthouse-School-Ypsonas-4180, Cyprus This ad is presented by listings admin, under supervision from, Licensed Real Estate Agent Reg no: 1234, Lic no: 603/E

Offered at: € 330,000 Estate ID: 78528 Ref: ba5525041

"""""The new complex, situated in the Ypsonas area of Limassol, offers high-quality construction with premium finishing materials. It includes preinstalled wiring for air conditioning, a dedicated storeroom, and a parking space for added convenience. Completion: Q3 2025""""...