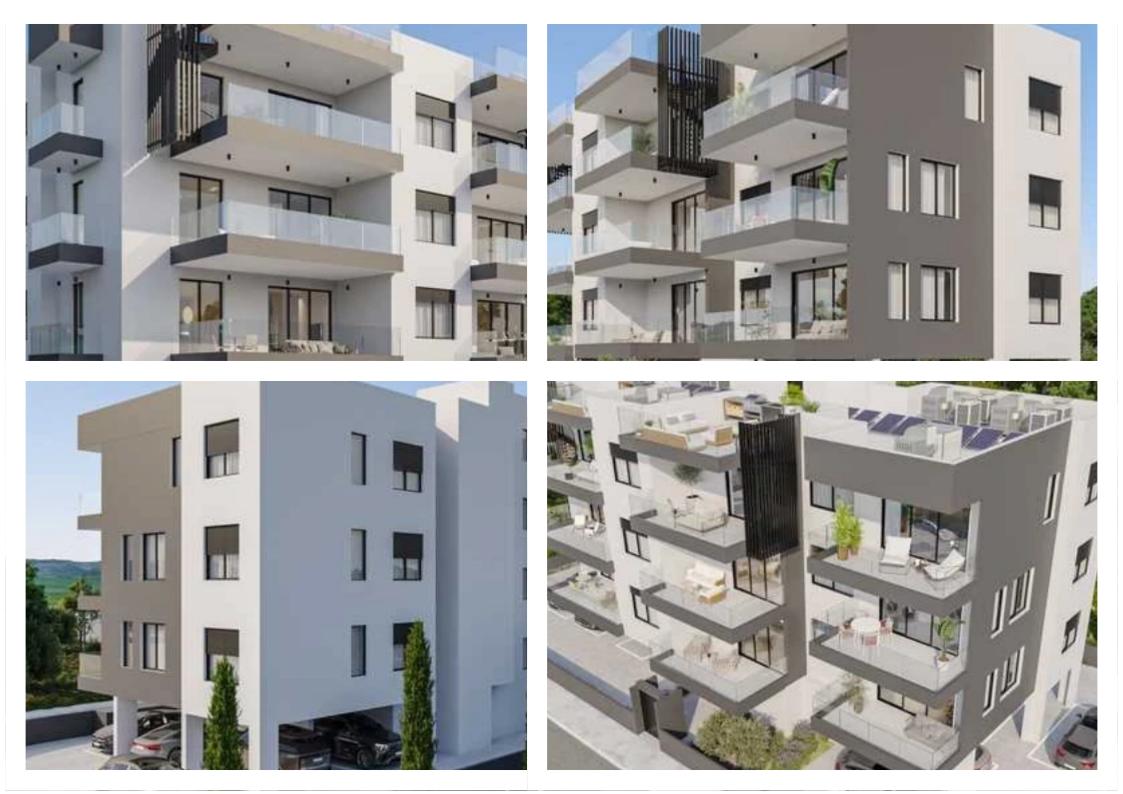

## **3-bedroom penthouse f?r s?le**

Limassol, Lighthouse-School-Ypsonas-4180, Cyprus This ad is presented by listings admin, under supervision from, Licensed Real Estate Agent Reg no: 1234, Lic no: 603/E

Offered at: € 330,000 Estate ID: 78528 Ref: ba5525041

"""""The new complex, situated in the Ypsonas area of Limassol, offers high-quality construction with premium finishing materials. It includes preinstalled wiring for air conditioning, a dedicated storeroom, and a parking space for added convenience. Completion: Q3 2025""""...