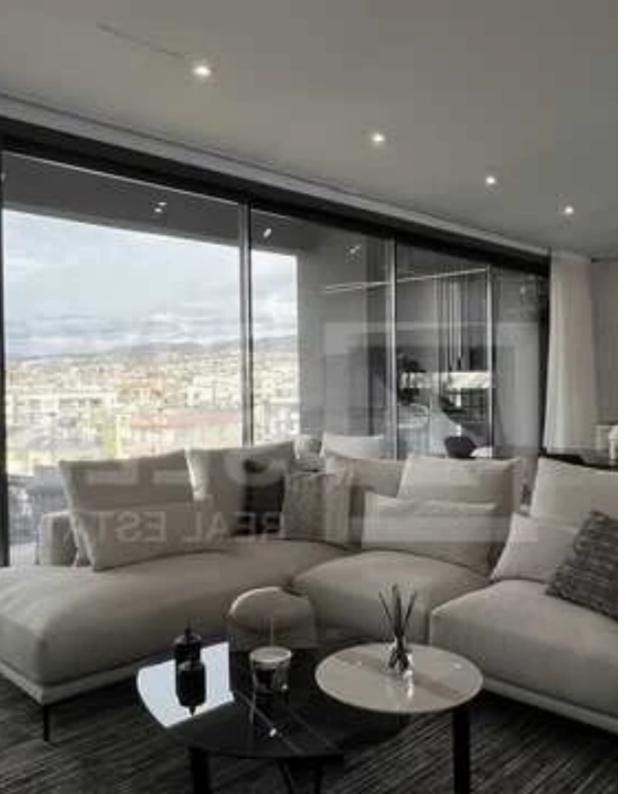

## 3-bedroom penthouse f?r s?le

Limassol, Panthea-Mesa-Geitonia-4007, Cyprus

This ad is presented by listings admin, under supervision from,

Licensed Real Estate Agent Reg no: 1234, Lic no: 603/E

**Offered at:** € 900,000

**Estate ID:** 78620

**Ref:** ba5524252

NET internal area: 140

Bathrooms: 3

Bedrooms: 3

Parking spaces: Covered cars

Available from: 2024-11-12

Offered at: 900,000

Type: Penthouse