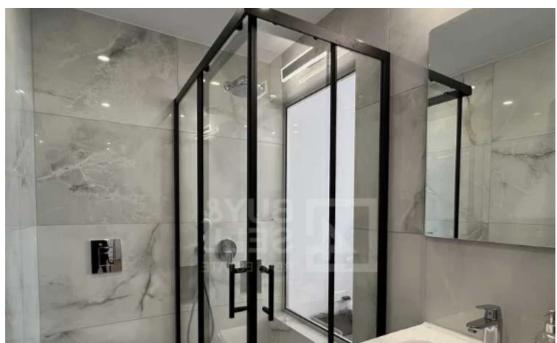

## 3-bedroom penthouse f?r s?le

Limassol, Panthea-Mesa-Geitonia-4007, Cyprus

This ad is presented by listings admin, under supervision from,

Licensed Real Estate Agent Reg no: 1234, Lic no: 603/E

**Offered at:** € 900,000

**Estate ID:** 78620

**Ref:** ba5524252

NET internal area: 140

Bathrooms: 3

Bedrooms: 3

Parking spaces: Covered cars

Available from: 2024-11-12

Offered at: 900,000

Type: Penthouse