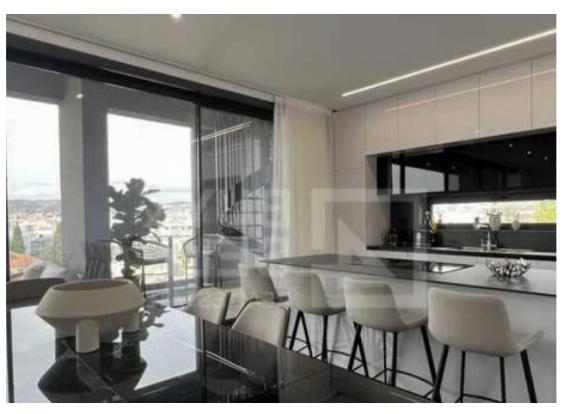

## 3-bedroom penthouse f?r s?le

Limassol, Panthea-Mesa-Geitonia-4007, Cyprus

This ad is presented by listings admin, under supervision from,

Licensed Real Estate Agent Reg no: 1234, Lic no: 603/E

**Offered at:** € 900,000

**Estate ID:** 78620

**Ref:** ba5524252

NET internal area: 140

Bathrooms: 3

Bedrooms: 3

Parking spaces: Covered cars

Available from: 2024-11-12

Offered at: 900,000

Type: Penthouse