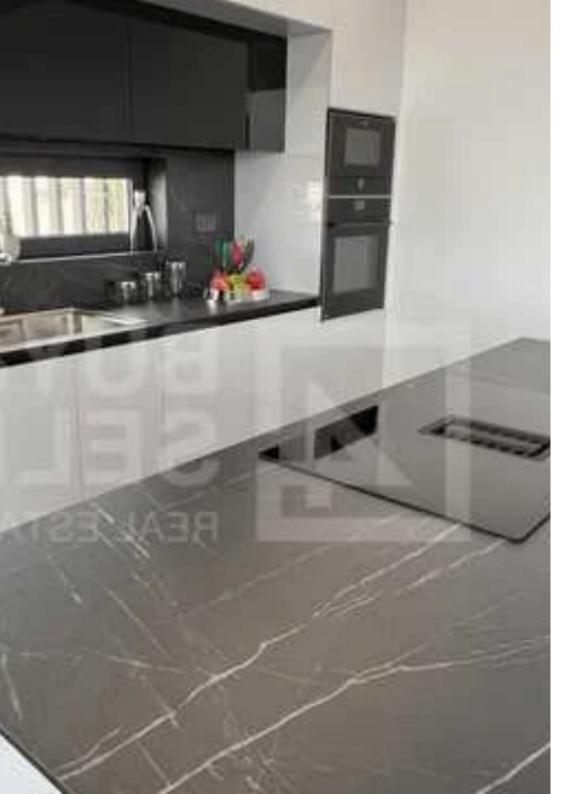

## 3-bedroom penthouse f?r s?le

Limassol, Panthea-Mesa-Geitonia-4007, Cyprus

This ad is presented by listings admin, under supervision from,

Licensed Real Estate Agent Reg no: 1234, Lic no: 603/E

**Offered at:** € 900,000

**Estate ID:** 78620

**Ref:** ba5524252

NET internal area: 140

Bathrooms: 3

Bedrooms: 3

Parking spaces: Covered cars

Available from: 2024-11-12

Offered at: 900,000

Type: Penthouse