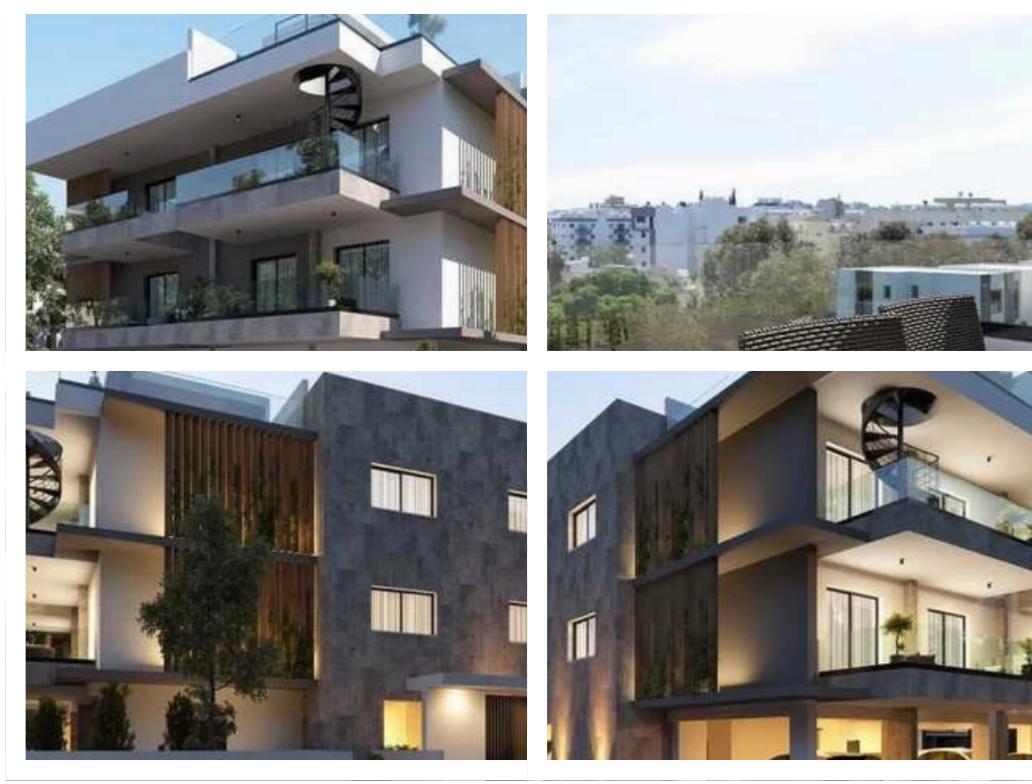

"""""""This wonderful complex consists of low-rise buildings with parking and an entrance group on the ground floor, as well as two residential floors, where there are 3 one-bedroom apartments and 2 two-bedroom apartments, 1 two-bedroom apartment with a rooftop terrace, and 1 three-bedroom apartment with a rooftop terrace - totaling 7 beautiful apartments. The enclosed area ensures the safety and tranquility of the residents, each apartment is equipped with its own parking space and storage room. The complex is located in the picturesque village of Asomatos, in close proximity to Limassol (5 minutes by car). All apartments, which have received an energy certificate A, combine environmental ...