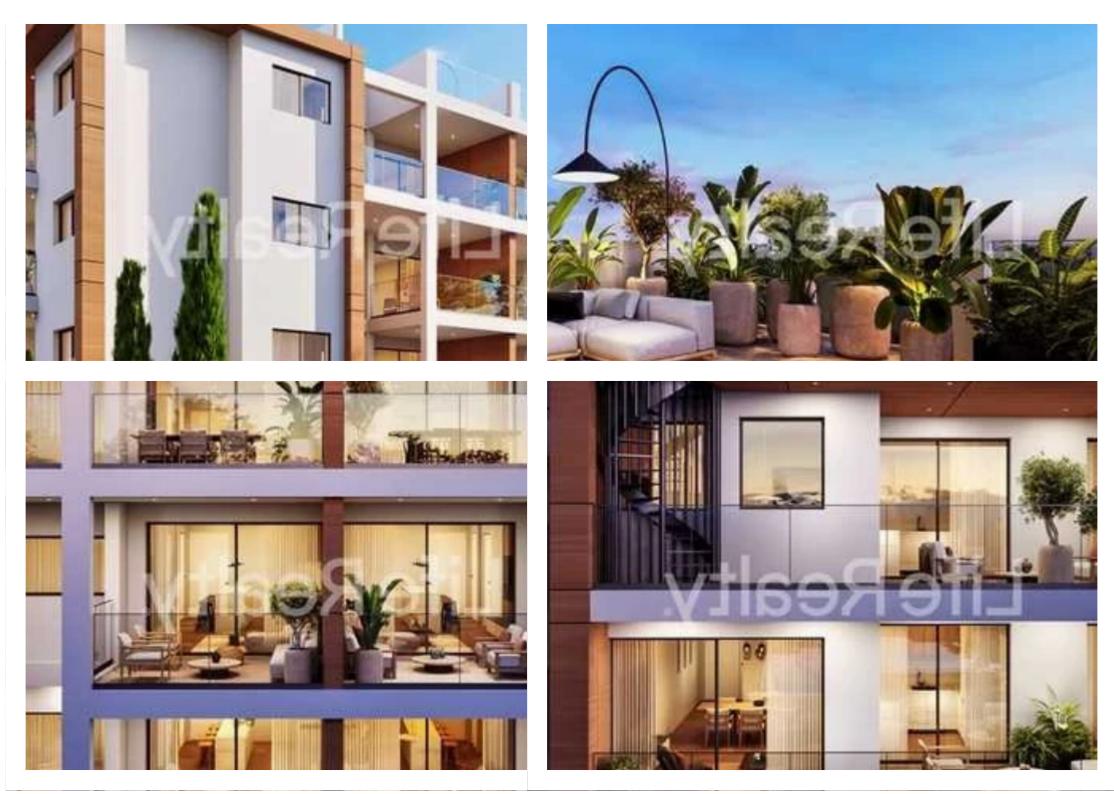

## 2-bedroom penthouse f?r s?le

Limassol, Ayiou-Neophytou-School-Ikea-Makarios-Iii-Kato-Polemidia-4155 , Cyprus This ad is presented by listings admin, under supervision from , Licensed Real Estate Agent Reg no: 1234, Lic no: 603/E

Offered at: €335,000 Estate ID: 78680 Ref: ba5520259

Bedrooms: 2