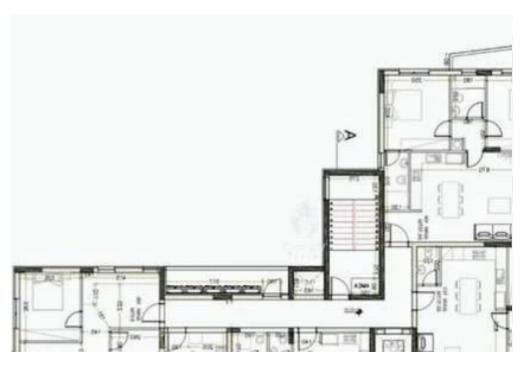

**Estate ID:** 78693

**Ref:** ba5200508

NET internal area: 63

Bedrooms: 1

Parking spaces: Covered cars

Available from: 2024-11-12

Offered at: 200,000

Гуре: **Apartment** 