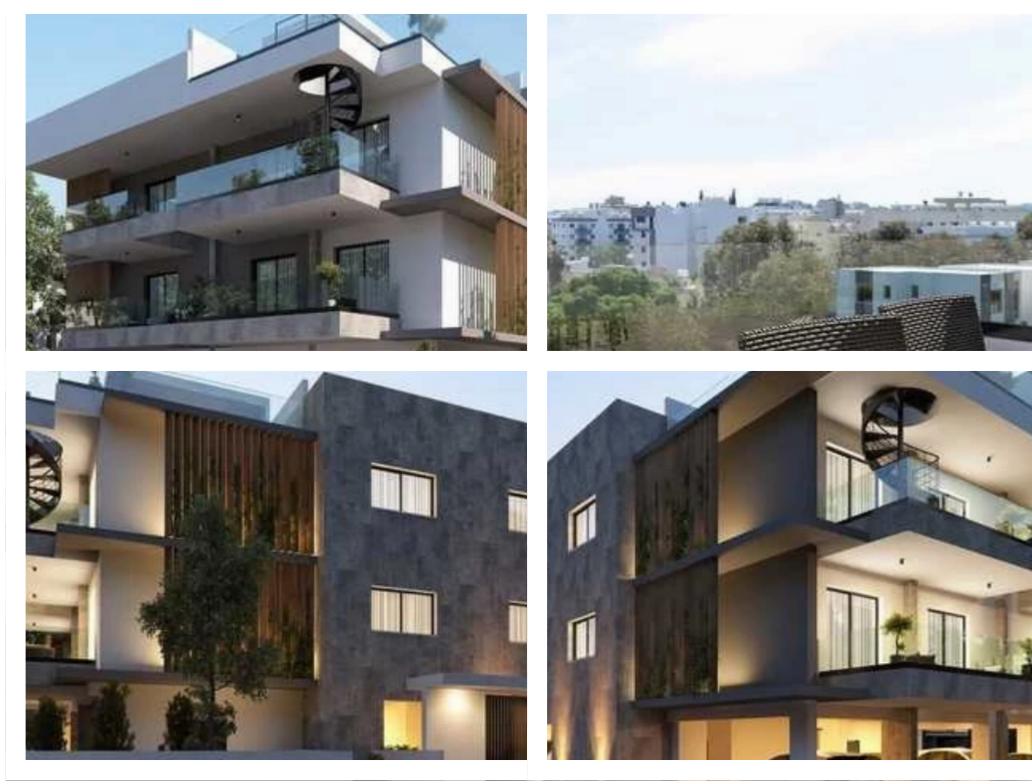

""""""This wonderful complex consists of low-rise buildings with parking and an entrance group on the ground floor, as well as two residential floors, where there are 3 one-bedroom apartments and 2 two-bedroom apartments, 1 two-bedroom apartment with a rooftop terrace, and 1 three-bedroom apartment with a rooftop terrace - totaling 7 beautiful apartments. The enclosed area ensures the safety and tranquility of the residents, each apartment is equipped with its own parking space and storage room. The complex is located in the picturesque village of Asomatos, in close proximity to Limassol (5 minutes by car). All apartments, which have received an energy certificate A, combine environmental ...