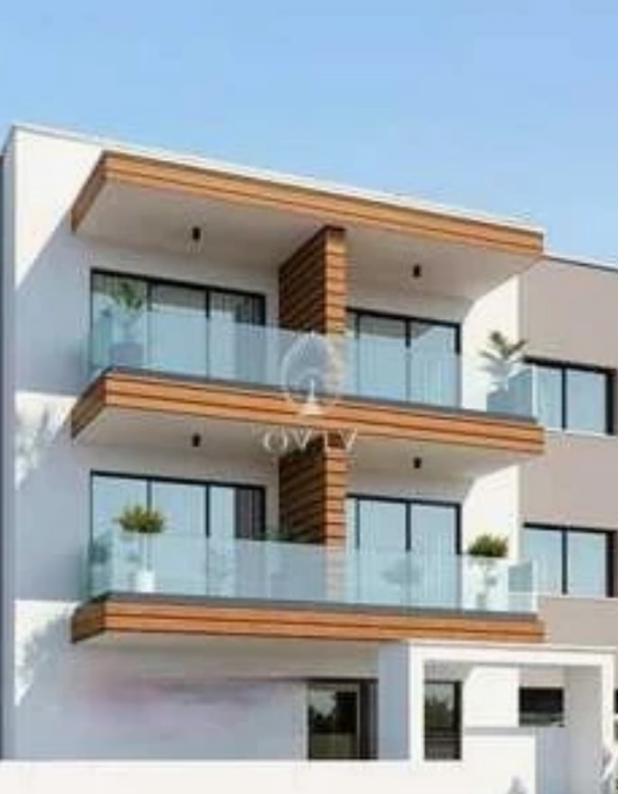

Type: Apartment

"""""Two bedroom apartment for sale located in Episkopi area Open plan living space with kitchen ,leading to the balcony , 2 bedrooms with fitted wardrobes (including one en-suite with shower) One Main bathroom Building is a 2 floor unit and consists of 10 apartments in total (1 & 2 bedroom apartments), Each floor consisting of 5 apartments. One private covered parking space and one comfortable storage rooms. The Building is situated at a 180 degree shap making the space very bright with natural lighting -electric entrance and exit gates, - digital screen at every flat entrance. - Interiors stairs with quality marble and granite installation. -Building effici...