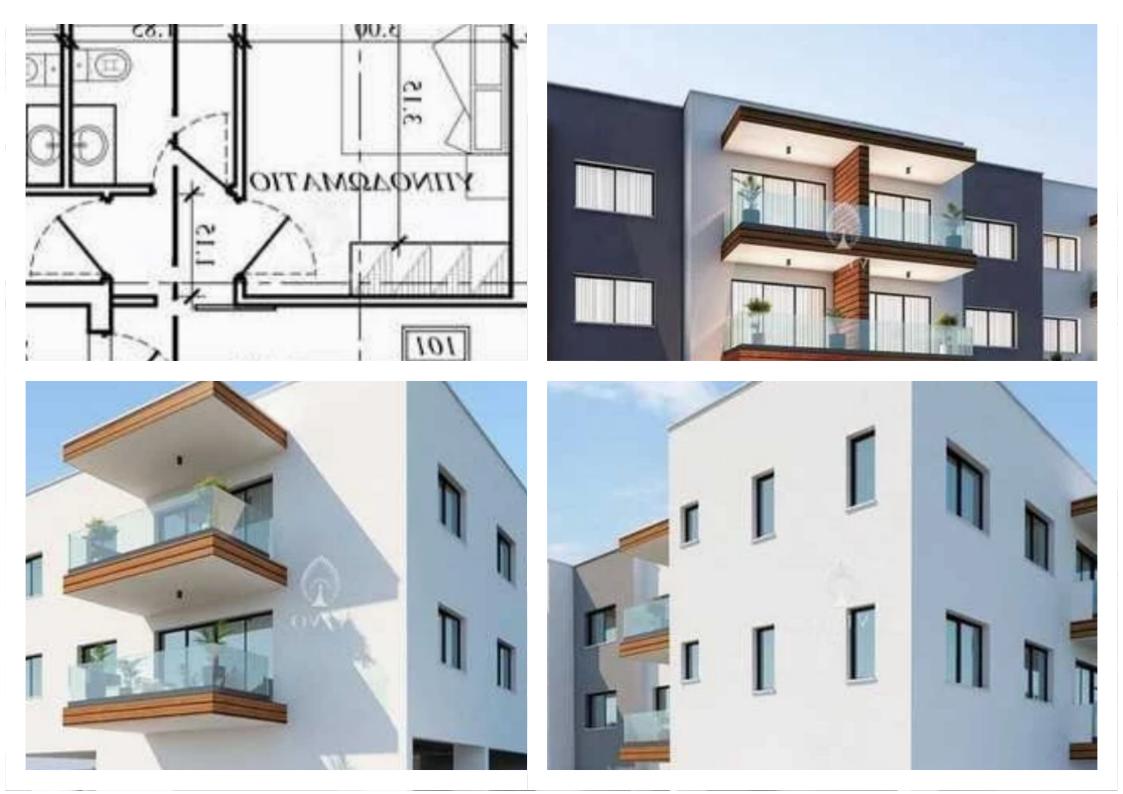

Type: Apartment

"""""Two bedroom apartment for sale located in Episkopi area Open plan living space with kitchen ,leading to the balcony , 2 bedrooms with fitted wardrobes (including one en-suite with shower) One Main bathroom Building is a 2 floor unit and consists of 10 apartments in total (1 & 2 bedroom apartments), Each floor consisting of 5 apartments. One private covered parking space and one comfortable storage rooms. The Building is situated at a 180 degree shap making the space very bright with natural lighting -electric entrance and exit gates, - digital screen at every flat entrance. - Interiors stairs with quality marble and granite installation. -Building effici...