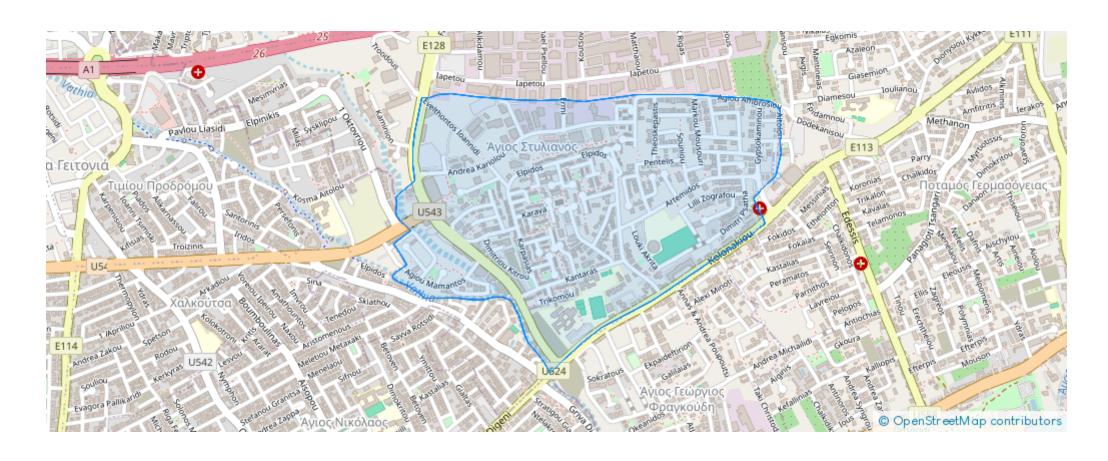

## 2-bedroom apartment f?r s?le

Limassol, Linopetra-School-Agios-Stylianos-Agios-Athanasios-4102, Cyprus

This ad is presented by listings admin, under supervision from , Licensed Real Estate Agent Reg no: 1234, Lic no: 603/E

## **Estate on map:**

Website: realty.com.cy/p/2-bedroom-apartment-f?r-s?le-

ba5513289

Email: info@rimatech.com.cy

**Phone:** +35795958898 // +35725714014

This ad is presented by listings admin, under supervision from,