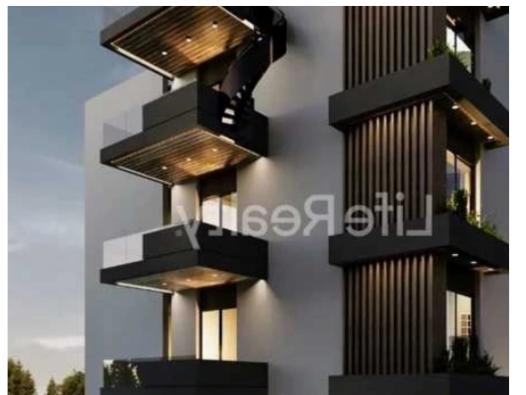

Offered at: €400,000 Estate ID: 78856 Ref: ba5494049

"""""Presenting this elegant three-floor building located in the desirable Agios Athanasios area of Limassol. Situated less than 10 minutes from Limassol city center and just 2 minutes from the highway, this property offers excellent access to a wide range of amenities. Thoughtfully designed and meticulously constructed, it is a perfect investment opportunity for both investors and buyers, featuring a communal swimming pool and a barbecue area for added luxury. Nestled in a serene neighborhood, the building offers a refined and convenient lifestyle. Its proximity to schools, shops, banks, and other essential services makes it an ideal choice for those seeking upscale urban living. Availab...