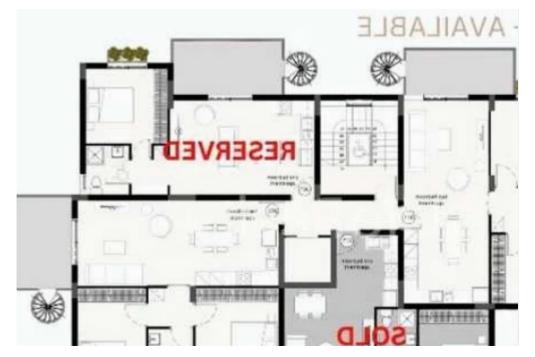

Offered at: €400,000 Estate ID: 78856 Ref: ba5494049

"""""Presenting this elegant three-floor building located in the desirable Agios Athanasios area of Limassol. Situated less than 10 minutes from Limassol city center and just 2 minutes from the highway, this property offers excellent access to a wide range of amenities. Thoughtfully designed and meticulously constructed, it is a perfect investment opportunity for both investors and buyers, featuring a communal swimming pool and a barbecue area for added luxury. Nestled in a serene neighborhood, the building offers a refined and convenient lifestyle. Its proximity to schools, shops, banks, and other essential services makes it an ideal choice for those seeking upscale urban living. Availab...