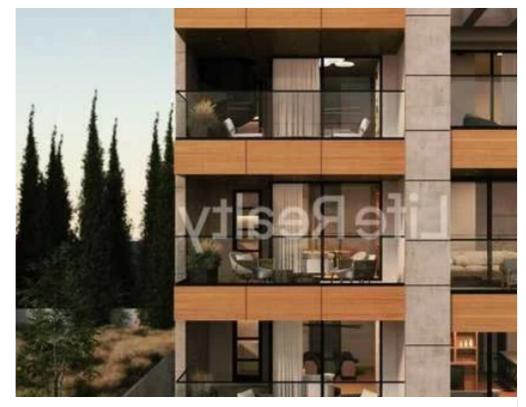

Geitonia, Limassol. Just two-minute drive from the highway and ten minutes from Limassol's city center, this property offers convenient access to all the amenities. This penthouse is located near schools, shops, banks, and other essential services, perfect for those seeking an upscale urban living experience. With its prime location and modern design, this property presents an ideal opportunity for both buyers and investors. Penthouse Specifications: Penthouse 301: - Covered Area: 95m2 - Covered Veranda: 40m2 - Uncovered Veranda: 1...