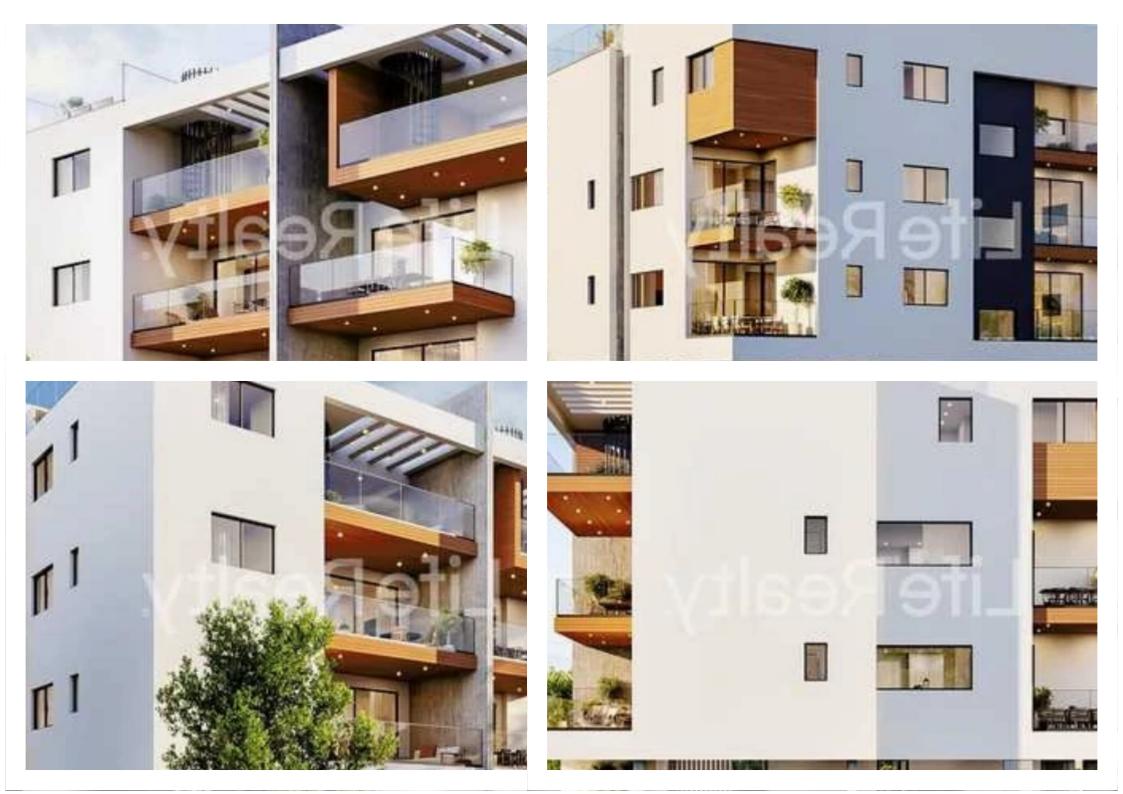

Offered at: €375,000 Estate ID: 78860 Ref: ba5514606

Bedrooms: 2

Offered at: 375.000

"""""Presenting this impressive three-floor building located in the upscale area of Kato Polemidia in Limassol. Conveniently situated just a short 3-minute drive from the highway and les than 15 minutes from Limassol city center, this property offers easy access to a plethora of amenities. Designed and constructed with careful attention to detail, it appeals to both discerning renters and potential buyers. Nestled in a tranquil neighborhood, these apartments promise a luxurious and convenient lifestyle. Boasting outstanding features and top-notch amenities, they ensure a life of sophistication and comfort. Their proximity to schools, shops, banks, and other essential services makes them an ...