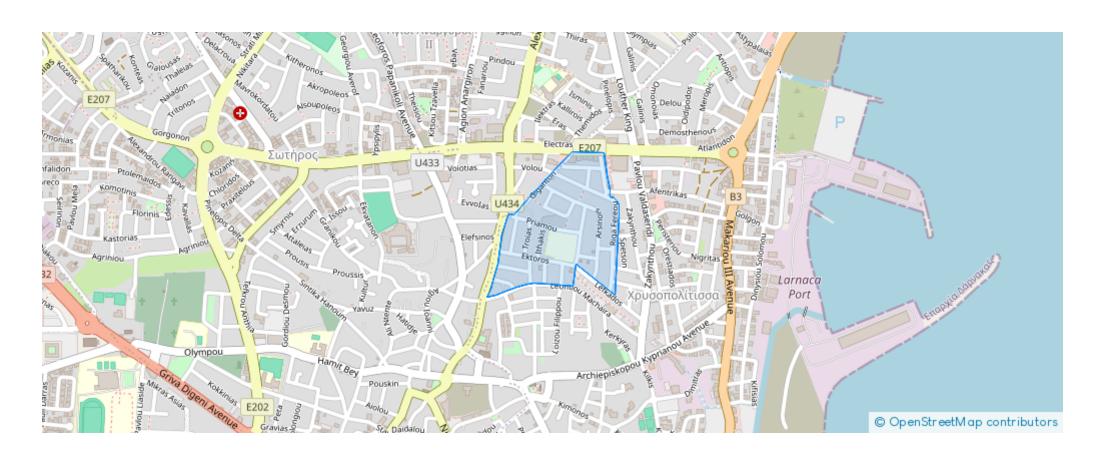

## Residential land 219 m<sup>2</sup>

Larnaka, Prodromos-School-Chrysopolitissa-6013, Cyprus
This ad is presented by listings admin, under supervision from,
Licensed Real Estate Agent Reg no: 1234, Lic no: 603/E

## **Estate on map:**

Website: realty.com.cy/p/residential-land-219-m²-ba5524131

Email: info@rimatech.com.cy

**Phone:** +35795958898 // +35725714014

This ad is presented by listings admin, under supervision from,