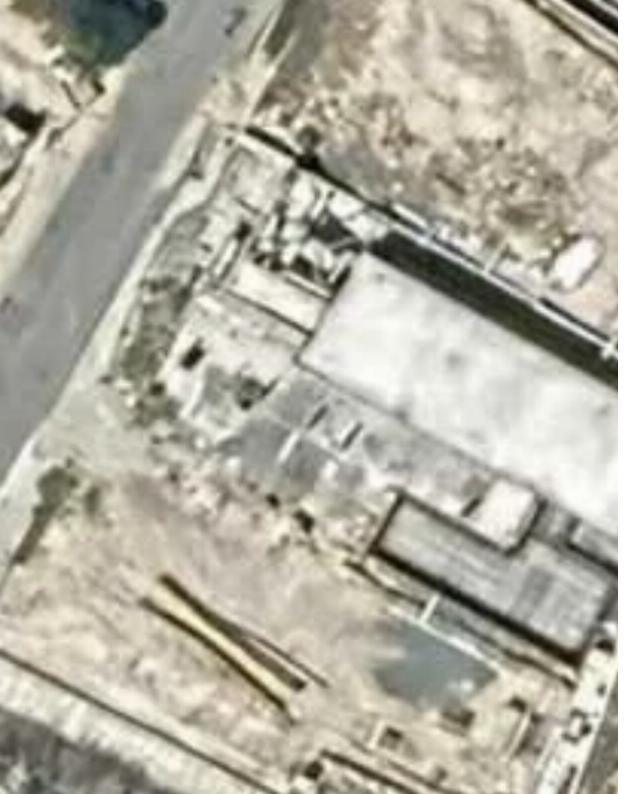

## Residential land 886 m<sup>2</sup>

Limassol, Green-Area-Mersinies-Paniotis-Agia-Paraskevi-Germasogeias-Villag-4044 , Cyprus This ad is presented by listings admin, under supervision from ,

Licensed Real Estate Agent Reg no: 1234, Lic no: 603/E

**Offered at:** €720,000

**Estate ID:** 78897

**Ref:** ba5524169

Total plot's-land's area: 886 m²

Coverage: 35 %

Density: 60 %

Available from: 2024-11-12

Offered at: **720,00** 

Type: Residential

"""Amazing plot parcel available for sale in Paniotis / Green Area. The residential plot sits on 886 square meters of plot area and has a Ka7 zone, with a 60% building density and 35% building coverage ratio, ideally for housing developments. The residential plot is situated on the hills of Paniotis area, a prestigious area that consists of high-end residential houses. To view this amazing plot, contact us directly!""...