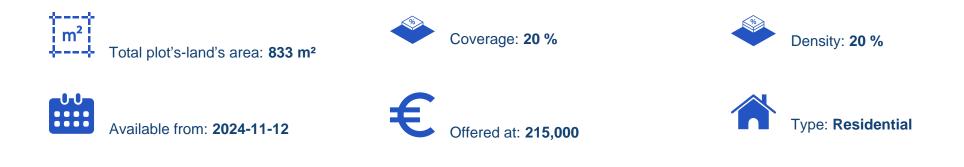

## Residential land 833 m<sup>2</sup>

Limassol, Zanakia-4713 , Cyprus This ad is presented by listings admin, under supervision from , Licensed Real Estate Agent Reg no: 1234, Lic no: 603/E

Offered at: €215,000 Estate ID: 78898 Ref: ba5524022

"For sale is a spacious building plot in the charming area of Souni. This large plot spans 833 square meters, offering ample space to design and build your dream home. Souni is known for its serene environment, characterized by beautiful landscapes and a friendly community atmosphere. The location is ideal for those seeking a peaceful lifestyle while still being close to essential amenities. Within a short drive, you will find supermarkets, restaurants, and schools, making daily life convenient. The area is surrounded by nature, providing opportunities for outdoor activities and relaxation. This plot presents a unique opportunity to create a personalized living space in a desirable locat...