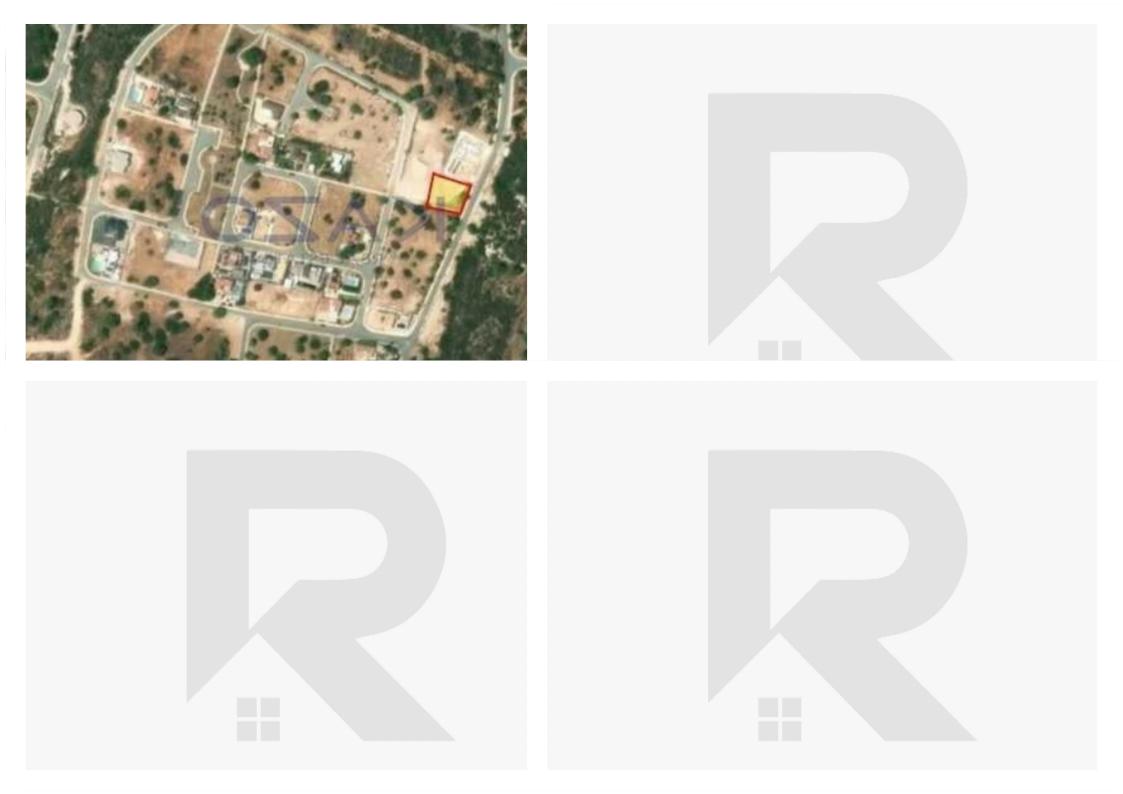

## Residential land 833 m<sup>2</sup>

Limassol, Zanakia-4713 , Cyprus This ad is presented by listings admin, under supervision from , Licensed Real Estate Agent Reg no: 1234, Lic no: 603/E

Offered at: €215,000 Estate ID: 78898 Ref: ba5524022

"For sale is a spacious building plot in the charming area of Souni. This large plot spans 833 square meters, offering ample space to design and build your dream home. Souni is known for its serene environment, characterized by beautiful landscapes and a friendly community atmosphere. The location is ideal for those seeking a peaceful lifestyle while still being close to essential amenities. Within a short drive, you will find supermarkets, restaurants, and schools, making daily life convenient. The area is surrounded by nature, providing opportunities for outdoor activities and relaxation. This plot presents a unique opportunity to create a personalized living space in a desirable locat...