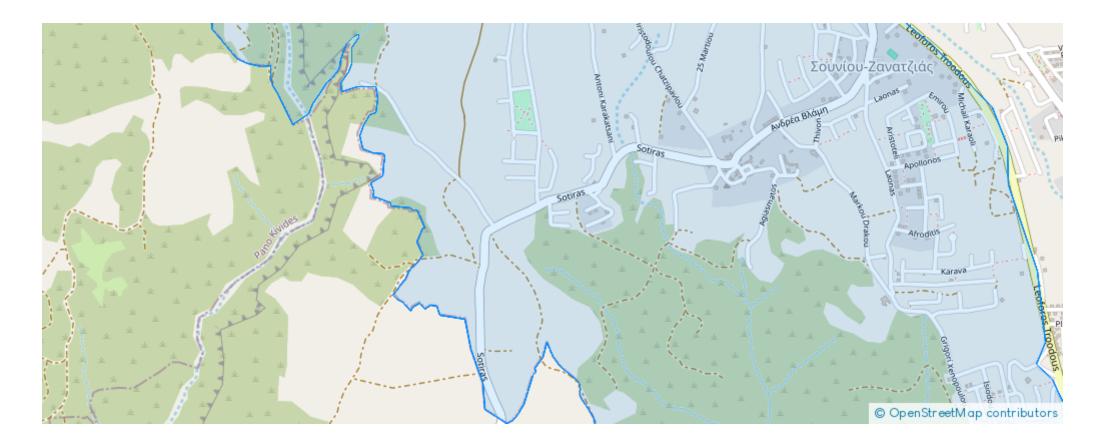

234, Lic no: 603/E

Offered at: €215,000 Estate ID: 78898 Ref: ba5524022







"For sale is a spacious building plot in the charming area of Souni. This large plot spans 833 square meters, offering ample space to design and build your dream home. Souni is known for its serene environment, characterized by beautiful landscapes and a friendly community atmosphere. The location is ideal for those seeking a peaceful lifestyle while still being close to essential amenities. Within a short drive, you will find supermarkets, restaurants, and schools, making daily life convenient. The area is surrounded by nature, providing opportunities for outdoor activities and relaxation. This plot presents a unique opportunity to create a personalized living space in a desirable locat...

## Estate on map:







## Website: <a href="mailto:reality.com.cy/p/residential-land-833-m2-ba5524022">reality.com.cy/p/residential-land-833-m2-ba5524022</a>

Email: info@rimatech.com.cy

Phone: +35795958898 // +35725714014

This ad is presented by listings admin, under supervision from , Licensed Real Estate Agent Reg no: 1234, Lic no: 603/E