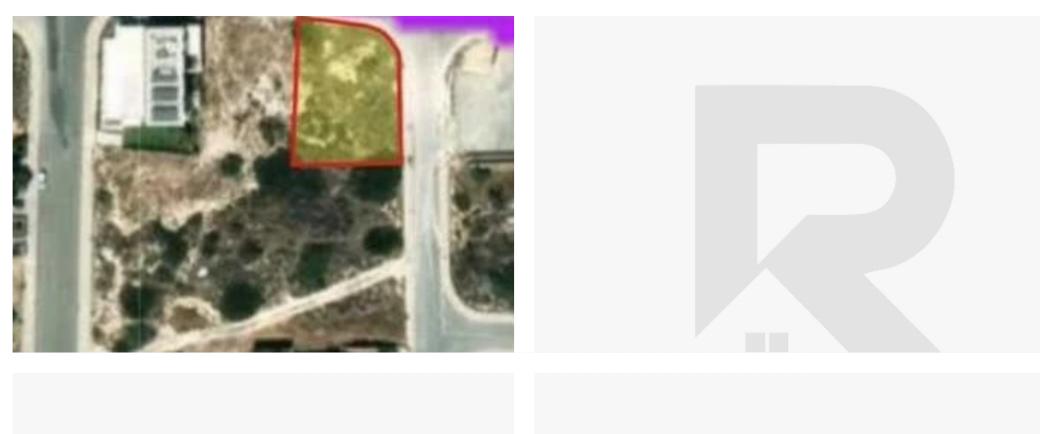

## Residential land 1678 m<sup>2</sup>

Limassol, Green-Area-Mersinies-Paniotis-Agia-Paraskevi-Germasogeias-Villag-4044 , Cyprus This ad is presented by listings admin, under supervision from , Licensed Real Estate Agent Reg no: 1234, Lic no: 603/E

**Offered at:** €2,200,000

**Estate ID:** 78902

Ref: ba5523521

Total plot's-land's area: 1678 m²

Coverage: 35 %

Density: 60 %

Available from: 2024-11-12

Offered at: 2,200,000

ype: Residential

""FOR SALE FLAT PLOT WITH PANOTAMIC SEA VIEW PLOT of residential land are for sale. Located in Green area, Germasogeia, Limassol. The area of the plot 1678. The percentage of construction is 60, the percentage of coverage is 35. The permissible height is 10 meters. For more info contact us directly!""...