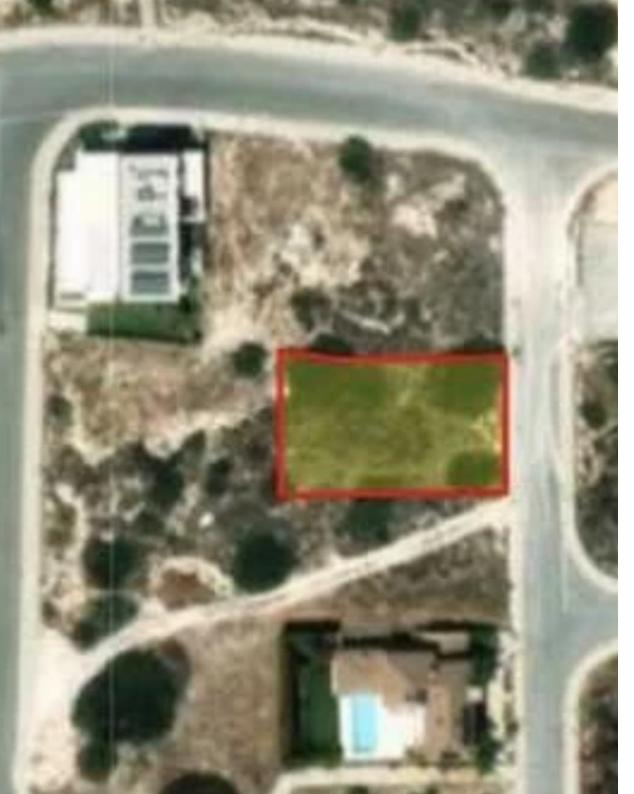

## Residential land 1678 m<sup>2</sup>

Limassol, Green-Area-Mersinies-Paniotis-Agia-Paraskevi-Germasogeias-Villag-4044 , Cyprus This ad is presented by listings admin, under supervision from , Licensed Real Estate Agent Reg no: 1234, Lic no: 603/E

**Offered at:** €2,200,000

**Estate ID:** 78902

Ref: ba5523521

Total plot's-land's area: 1678 m²

Coverage: 35 %

Density: 60 %

Available from: 2024-11-12

Offered at: 2,200,000

ype: Residential

""FOR SALE FLAT PLOT WITH PANOTAMIC SEA VIEW PLOT of residential land are for sale. Located in Green area, Germasogeia, Limassol. The area of the plot 1678. The percentage of construction is 60, the percentage of coverage is 35. The permissible height is 10 meters. For more info contact us directly!""...