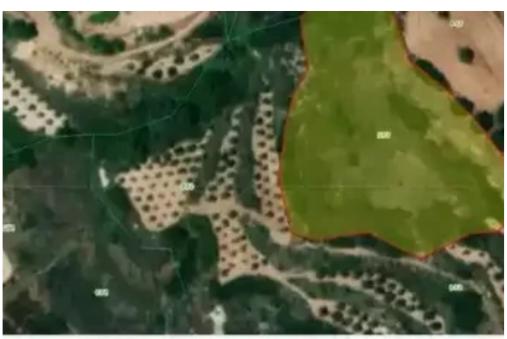

## Agricultural land 14419 m<sup>2</sup>

Paphos, Polemi-8549, Cyprus

This ad is presented by listings admin, under supervision from,

Licensed Real Estate Agent Reg no: 1234, Lic no: 603/E

**Offered at:** €55,000

**Estate ID:** 78904

**Ref:** ba5523870

m<sup>2</sup>
Total plot's-land's area: 14419 m<sup>2</sup>

Available from: 2024-11-12

""""3 properties for sale at POLEMI (Agricultural) TOTAL PRICE for all the properties 55.000 euros. 0/7656 7609 sqm POLEMI - PAPHOS 0/8519 3131 sqm POLEMI - PAPHOS 0/7604 3679 sqm POLEMI - PAPHOS""""...