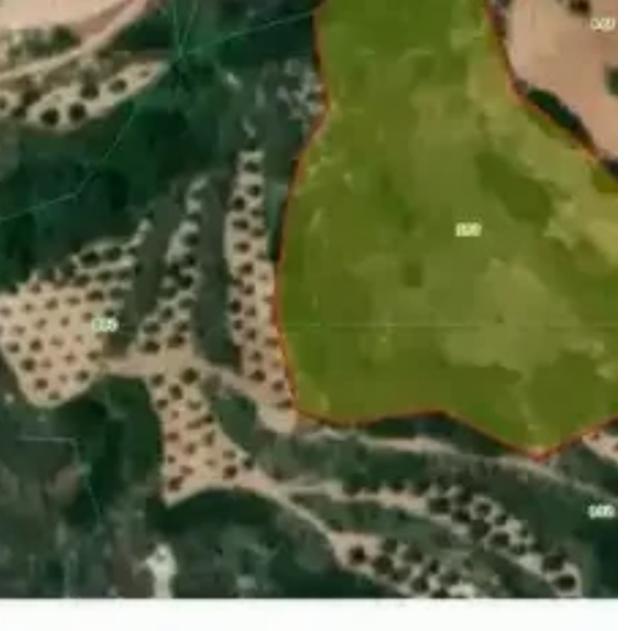

## Agricultural land 14419 m<sup>2</sup>

Paphos, Polemi-8549, Cyprus

This ad is presented by listings admin, under supervision from,

Licensed Real Estate Agent Reg no: 1234, Lic no: 603/E

**Offered at:** €55,000

**Estate ID:** 78904

**Ref:** ba5523870

m<sup>2</sup>
Total plot's-land's area: 14419 m<sup>2</sup>

Available from: 2024-11-12

""""3 properties for sale at POLEMI (Agricultural) TOTAL PRICE for all the properties 55.000 euros. 0/7656 7609 sqm POLEMI - PAPHOS 0/8519 3131 sqm POLEMI - PAPHOS 0/7604 3679 sqm POLEMI - PAPHOS""""...