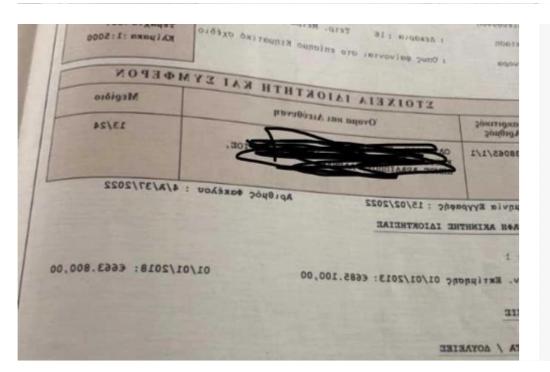

**Ref:** ba5515668

m² |
Total plot's-land's area: 16389 m²

Available from: 2024-11-12

Type: Residential

""This plot of land is able to be separated into 18 plots Beautiful area of psevda Residential""...