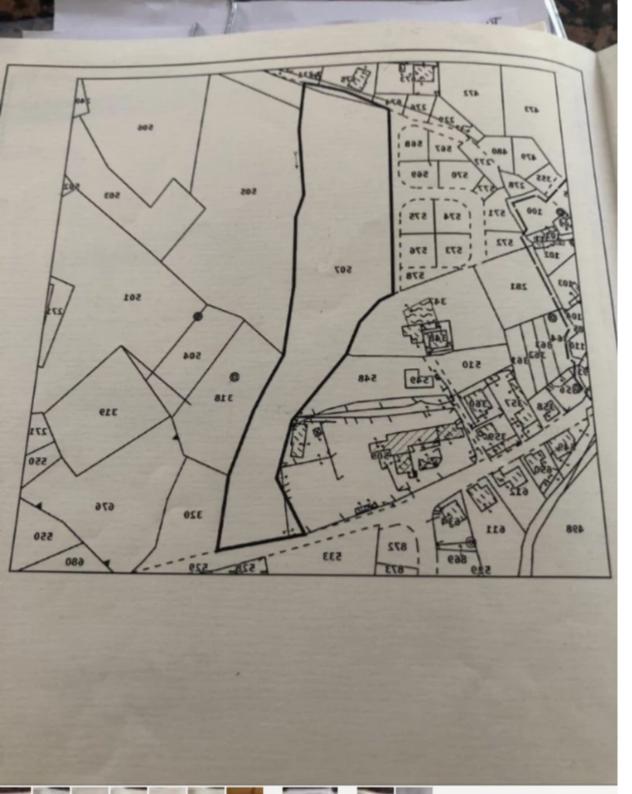

**Ref:** ba5515668

m² |
Total plot's-land's area: 16389 m²

Available from: 2024-11-12

Type: Residential

""This plot of land is able to be separated into 18 plots Beautiful area of psevda Residential""...