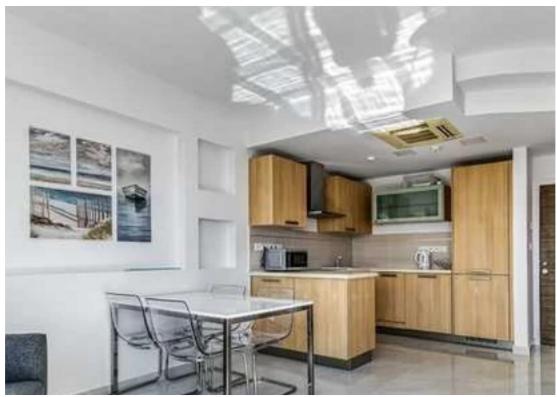

Type: **Penthouse** 

to Dassoudi beach and eucalyptus grove. Next to the complex is the Atlantica Miramare Hotel (landmark). The complex is located on the seafront. The complex has a gated common areas, communal pool, lawn with sunbeds. Access to the complex and beach are done by using a resident card given to the residents of the complex. The complex also has a small gym, sauna, parking area (uncovered and underground) and laundry services. The apartment itself is situated on the fifth (last) floor. The covered living area of ??the apartment is 7...