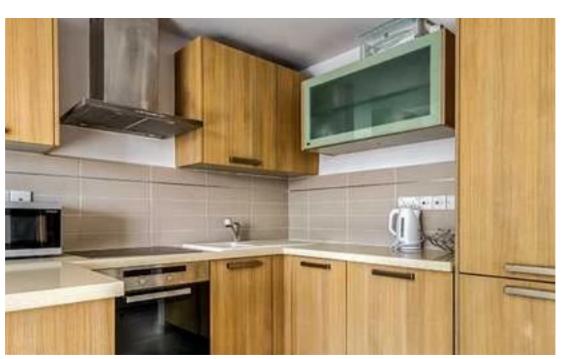

Type: **Penthouse** 

to Dassoudi beach and eucalyptus grove. Next to the complex is the Atlantica Miramare Hotel (landmark). The complex is located on the seafront. The complex has a gated common areas, communal pool, lawn with sunbeds. Access to the complex and beach are done by using a resident card given to the residents of the complex. The complex also has a small gym, sauna, parking area (uncovered and underground) and laundry services. The apartment itself is situated on the fifth (last) floor. The covered living area of ??the apartment is 7...