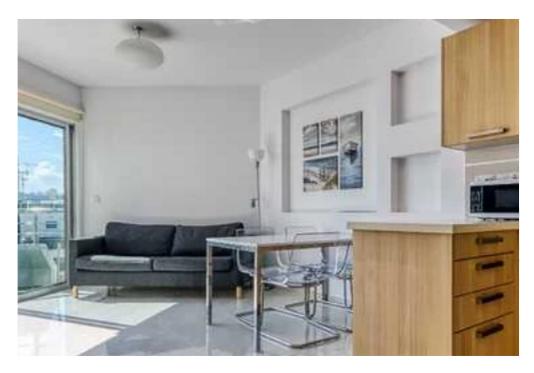

Type: **Penthouse** 

to Dassoudi beach and eucalyptus grove. Next to the complex is the Atlantica Miramare Hotel (landmark). The complex is located on the seafront. The complex has a gated common areas, communal pool, lawn with sunbeds. Access to the complex and beach are done by using a resident card given to the residents of the complex. The complex also has a small gym, sauna, parking area (uncovered and underground) and laundry services. The apartment itself is situated on the fifth (last) floor. The covered living area of ??the apartment is 7...