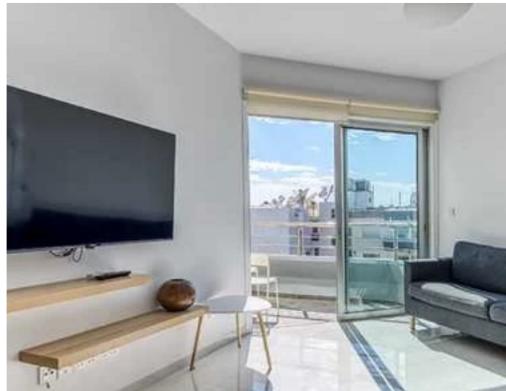

Type: **Penthouse** 

to Dassoudi beach and eucalyptus grove. Next to the complex is the Atlantica Miramare Hotel (landmark). The complex is located on the seafront. The complex has a gated common areas, communal pool, lawn with sunbeds. Access to the complex and beach are done by using a resident card given to the residents of the complex. The complex also has a small gym, sauna, parking area (uncovered and underground) and laundry services. The apartment itself is situated on the fifth (last) floor. The covered living area of ??the apartment is 7...