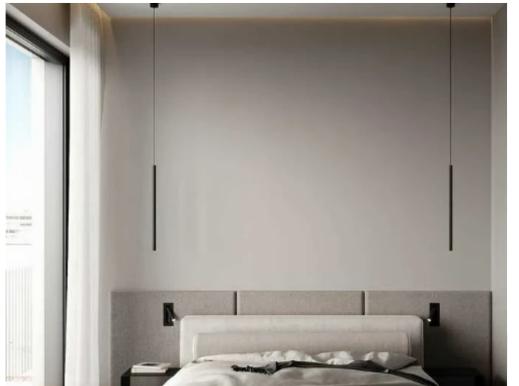

"""""""Specifications: ? Energy Class A+ ? Custom Interior Design ? Secured Access Entrance ? Gated Parking Area ?Central VrV Air-Condition System ? High Quality Italian Floors ? High Quality Finishes ? Photovoltaic System for each Apt ? Lift & Slide Aluminium Doors ? Electric Car Charger ? Large Storage Areas Unit Areas: ???Indoor Area: 61m2 ???Covered Veranda: 15m2 Description: A spacious premium 2-bed apartment situated in Limassol's city center, in one of the most prestigious areas, Katholiki Neighborhood."""""""...