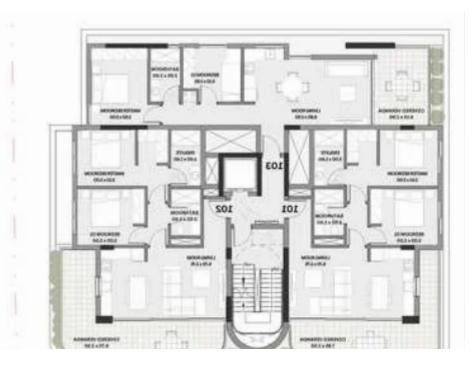

"""""""Specifications: ? Energy Class A+ ? Custom Interior Design ? Secured Access Entrance ? Gated Parking Area ?Central VrV Air-Condition System ? High Quality Italian Floors ? High Quality Finishes ? Photovoltaic System for each Apt ? Lift & Slide Aluminium Doors ? Electric Car Charger ? Large Storage Areas Unit Areas: ???Indoor Area: 61m2 ???Covered Veranda: 15m2 Description: A spacious premium 2-bed apartment situated in Limassol's city center, in one of the most prestigious areas, Katholiki Neighborhood."""""""...