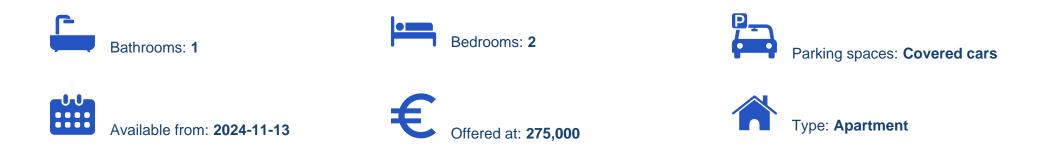

## 2-bedroom apartment f?r s?le

Limassol, Ims-School-Katholiki-3021 , Cyprus This ad is presented by listings admin, under supervision from , Licensed Real Estate Agent Reg no: 1234, Lic no: 603/E

Offered at: €275,000 Estate ID: 79064 Ref: ba5525724

"""""""Specifications: ? Energy Class A+ ? Custom Interior Design ? Secured Access Entrance ? Gated Parking Area ?Central VrV Air-Condition System ? High Quality Italian Floors ? High Quality Finishes ? Photovoltaic System for each Apt ? Lift & Slide Aluminium Doors ? Electric Car Charger ? Large Storage Areas Unit Areas: ???Indoor Area: 61m2 ???Covered Veranda: 15m2 Description: A spacious premium 2-bed apartment situated in Limassol's city center, in one of the most prestigious areas, Katholiki Neighborhood."""""""...