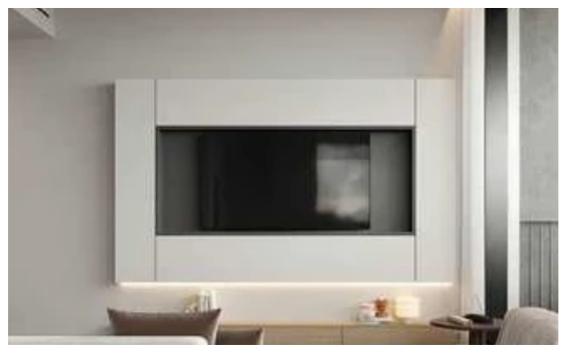

"""""""Specifications: ? Energy Class A+ ? Custom Interior Design ? Secured Access Entrance ? Gated Parking Area ?Central VrV Air-Condition System ? High Quality Italian Floors ? High Quality Finishes ? Photovoltaic System for each Apt ? Lift & Slide Aluminium Doors ? Electric Car Charger ? Large Storage Areas Unit Areas: ???Indoor Area: 61m2 ???Covered Veranda: 15m2 Description: A spacious premium 2-bed apartment situated in Limassol's city center, in one of the most prestigious areas, Katholiki Neighborhood."""""""...