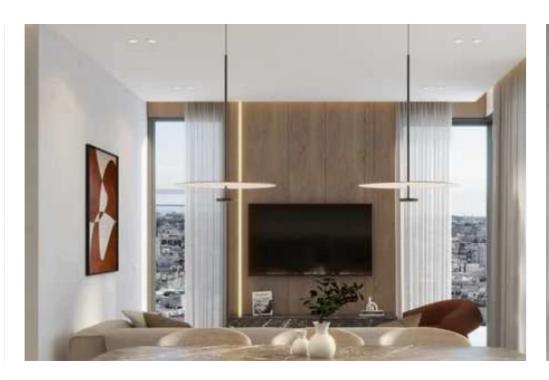

**Estate ID:** 79070

**Ref:** ba5503916

Bathrooms: 2

Bedrooms: 2

Available from: 2024-11-13

Offered at: 450,000

Гуре: <mark>Apartmen</mark>

""""Nestled in the heart of Limassol's bustling city center, Veniz Residence is a testament to the perfect fusion of contemporary design and convenient urban living. Unit Specifications: ???Indoor Area: 83 m2 ???Covered Veranda: 18 m2 ???Common Area:10 m2 ???Interior Design Included Main features ?Central VrV Air-Condition System ?Photovoltaics & Design For Each Apartment ?Electric Vehicle Charge Provision for Each Apartment ?Concealed Sanitary Mixers ?Thermal Aluminum Lift & Design Consultat...