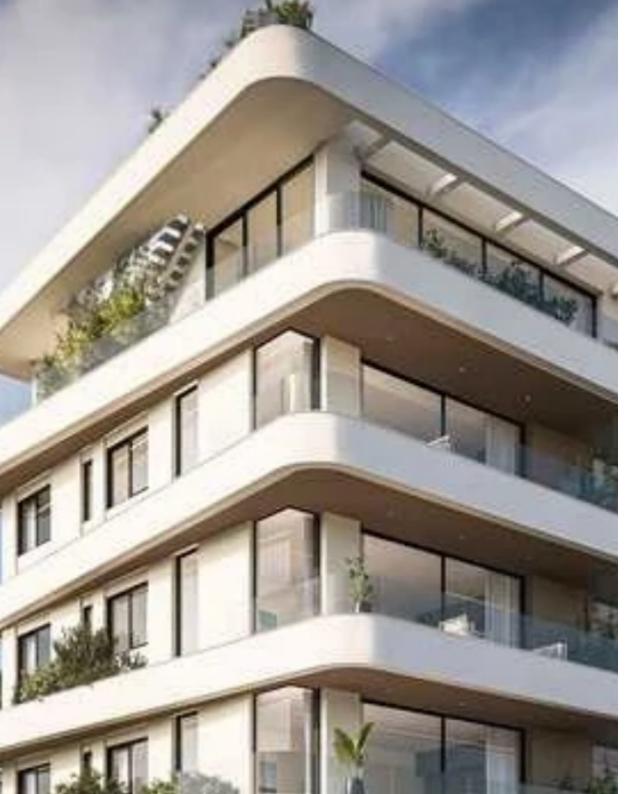

**Estate ID:** 79070

**Ref:** ba5503916

Bathrooms: 2

Bedrooms: 2

Available from: 2024-11-13

Offered at: 450,000

Гуре: <mark>Apartmen</mark>

""""Nestled in the heart of Limassol's bustling city center, Veniz Residence is a testament to the perfect fusion of contemporary design and convenient urban living. Unit Specifications: ???Indoor Area: 83 m2 ???Covered Veranda: 18 m2 ???Common Area:10 m2 ???Interior Design Included Main features ?Central VrV Air-Condition System ?Photovoltaics & Design For Each Apartment ?Electric Vehicle Charge Provision for Each Apartment ?Concealed Sanitary Mixers ?Thermal Aluminum Lift & Design Consultat...