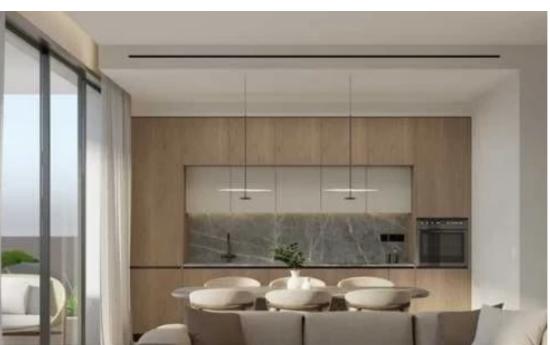

**Estate ID:** 79070

**Ref:** ba5503916

Bathrooms: 2

Bedrooms: 2

Available from: 2024-11-13

Offered at: 450,000

Гуре: <mark>Apartmen</mark>

""""Nestled in the heart of Limassol's bustling city center, Veniz Residence is a testament to the perfect fusion of contemporary design and convenient urban living. Unit Specifications: ???Indoor Area: 83 m2 ???Covered Veranda: 18 m2 ???Common Area:10 m2 ???Interior Design Included Main features ?Central VrV Air-Condition System ?Photovoltaics & Design For Each Apartment ?Electric Vehicle Charge Provision for Each Apartment ?Concealed Sanitary Mixers ?Thermal Aluminum Lift & Design Consultat...