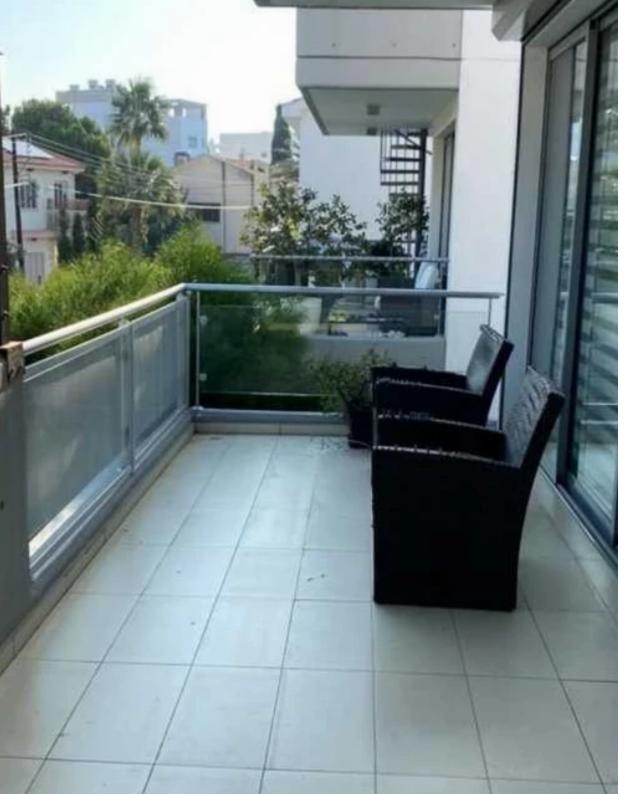

Гуре: **Apartment** 

""""The property is a two bedroom apartment in Germasogia Limassol. The property has an internal area of 75sqm, 14sqm covered veranda, 3 sqm uncovered verandas. The flat in on the 1st floor (last floor) in a small complex of ground floor flats and 1st floor flats. Comprised of an open plan spacious kitchen with dining and living room, 2 bedrooms including en-suite master bedroom, bathrooms (one en-suite). Fully furnished with quality furniture and fireplace. The property also has underfloor heating, built date 2013. Perfectly located in Germasoyia area in Limassol Cyprus, in a very quiet residential area, just a walk away from the supermarkets, banks, restaurants and various amenities a...