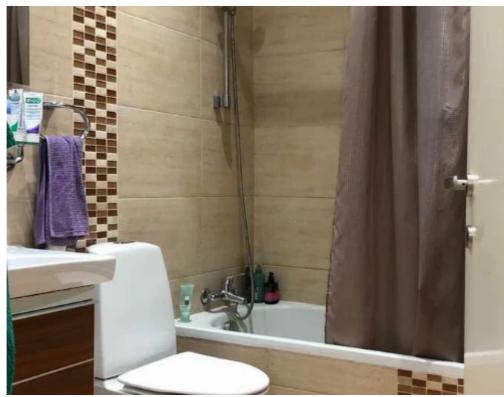

Гуре: **Apartment** 

""""The property is a two bedroom apartment in Germasogia Limassol. The property has an internal area of 75sqm, 14sqm covered veranda, 3 sqm uncovered verandas. The flat in on the 1st floor (last floor) in a small complex of ground floor flats and 1st floor flats. Comprised of an open plan spacious kitchen with dining and living room, 2 bedrooms including en-suite master bedroom, bathrooms (one en-suite). Fully furnished with quality furniture and fireplace. The property also has underfloor heating, built date 2013. Perfectly located in Germasoyia area in Limassol Cyprus, in a very quiet residential area, just a walk away from the supermarkets, banks, restaurants and various amenities a...