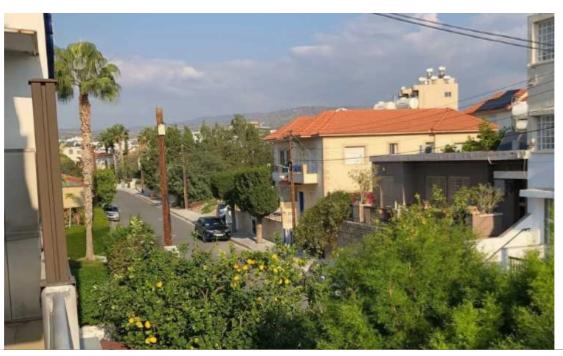

Гуре: **Apartment** 

""""The property is a two bedroom apartment in Germasogia Limassol. The property has an internal area of 75sqm, 14sqm covered veranda, 3 sqm uncovered verandas. The flat in on the 1st floor (last floor) in a small complex of ground floor flats and 1st floor flats. Comprised of an open plan spacious kitchen with dining and living room, 2 bedrooms including en-suite master bedroom, bathrooms (one en-suite). Fully furnished with quality furniture and fireplace. The property also has underfloor heating, built date 2013. Perfectly located in Germasoyia area in Limassol Cyprus, in a very quiet residential area, just a walk away from the supermarkets, banks, restaurants and various amenities a...