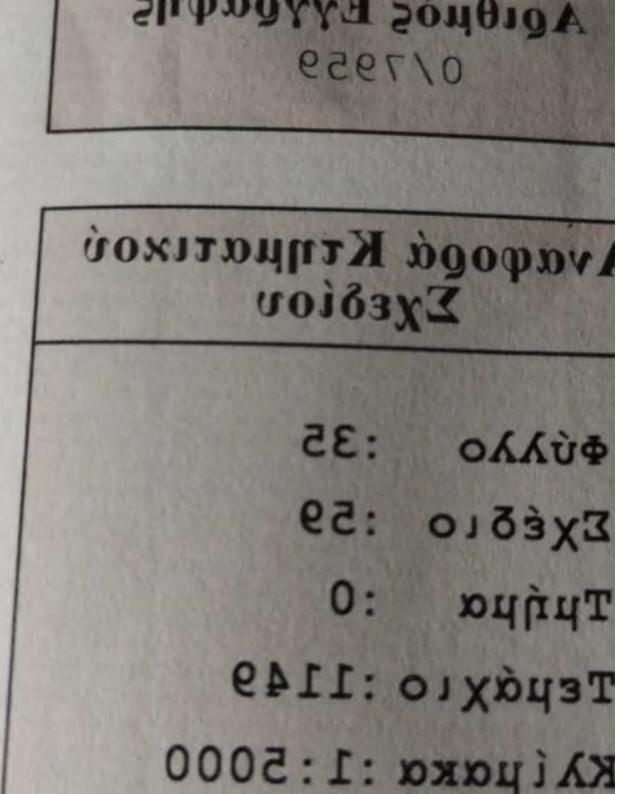

**Estate ID:** 79134

**Ref:** ba5525460

m² |
Total plot's-land's area: 1338 m²

Density: 60 %

Available from: 2024-11-13

Type: Residential

""???????, ?????, ???????? ???????? 1338?? ???? ??????, ????????????? ??????? 60%, ?????? 800?? ?? 2 ???????""...