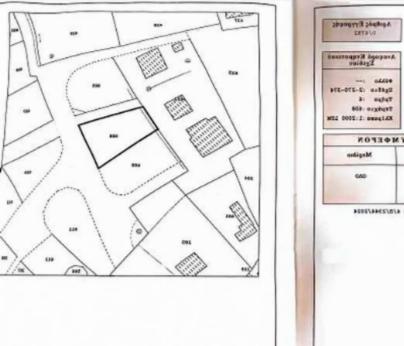

## Residential land 535 m<sup>2</sup>

Larnaka, Ormideia-7530, Cyprus

This ad is presented by listings admin, under supervision from,

Licensed Real Estate Agent Reg no: 1234, Lic no: 603/E

Offered at:  $\leq 63,000$ 

**Estate ID:** 79135

Ref: ba5525559

m² |
Total plot's-land's area: 535 m²

Available from: 2024-11-13