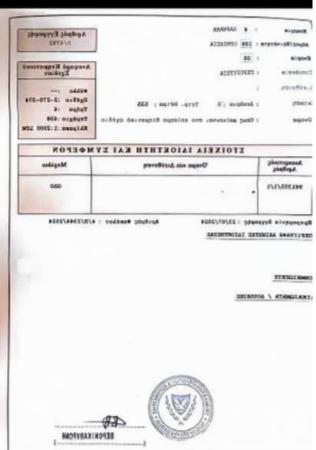

## Residential land 535 m<sup>2</sup>

Larnaka, Ormideia-7530, Cyprus

This ad is presented by listings admin, under supervision from,

Licensed Real Estate Agent Reg no: 1234, Lic no: 603/E

Offered at:  $\leq 63,000$ 

**Estate ID:** 79135

Ref: ba5525559

m² |
Total plot's-land's area: 535 m²

Available from: 2024-11-13