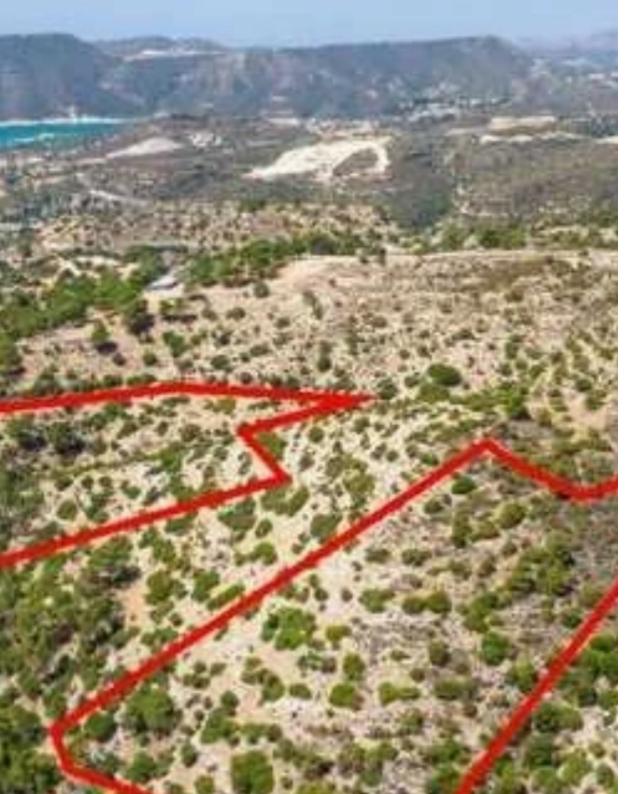

## Agricultural land 26088 m<sup>2</sup>

 ${\sf Limassol,\,Agios\hbox{-}Georgios\hbox{-}4740\,\,,\,Cyprus}$ 

This ad is presented by listings admin, under supervision from ,

Licensed Real Estate Agent Reg no: 1234, Lic no: 603/E

Type: **Agricultura**l

"""The property consists of two agricultural fields in the Agios Georgios. They are located 3,8km from Kivides community and 2,4km from Kourris Dam.

The fields have a total land area of 26,088sqm."""...