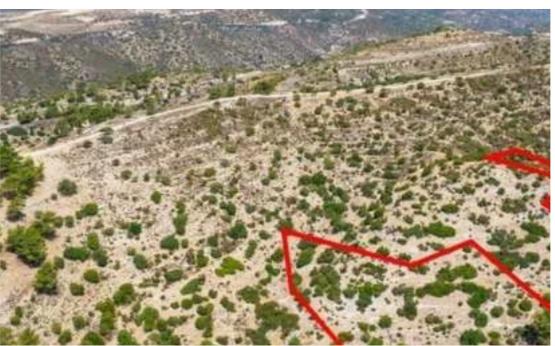

## Agricultural land 26088 m<sup>2</sup>

 ${\sf Limassol,\,Agios\hbox{-}Georgios\hbox{-}4740\,\,,\,Cyprus}$ 

This ad is presented by listings admin, under supervision from ,

Licensed Real Estate Agent Reg no: 1234, Lic no: 603/E

Type: **Agricultura**l

"""The property consists of two agricultural fields in the Agios Georgios. They are located 3,8km from Kivides community and 2,4km from Kourris Dam.

The fields have a total land area of 26,088sqm."""...