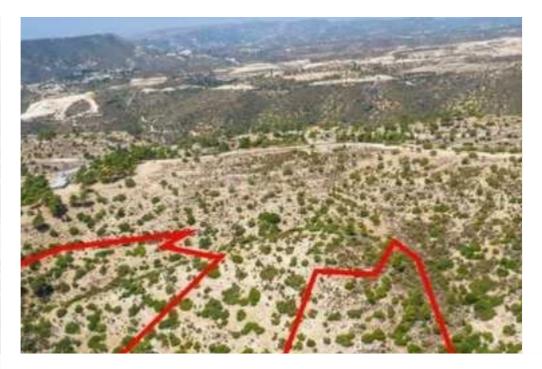

## Agricultural land 26088 m<sup>2</sup>

 ${\sf Limassol,\,Agios\hbox{-}Georgios\hbox{-}4740\,\,,\,Cyprus}$ 

This ad is presented by listings admin, under supervision from ,

Licensed Real Estate Agent Reg no: 1234, Lic no: 603/E

Type: **Agricultura**l

"""The property consists of two agricultural fields in the Agios Georgios. They are located 3,8km from Kivides community and 2,4km from Kourris Dam.

The fields have a total land area of 26,088sqm."""...