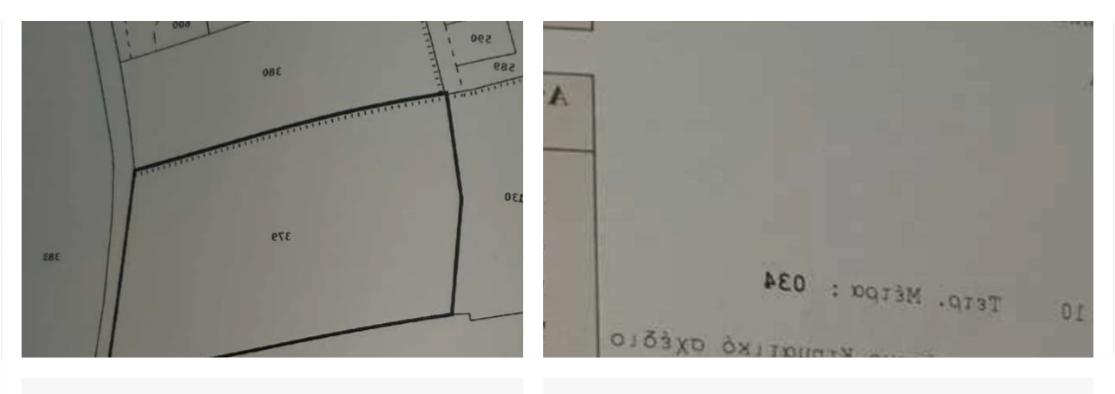

## (Share) Commercial land 10034

**Ref:** ba5526362

m² l
Total plot's-land's area: 10034 m²

Available from: 2024-11-13

Type: Commercial

"""10.034m² plot of land in Pyla near UCLAN."""...