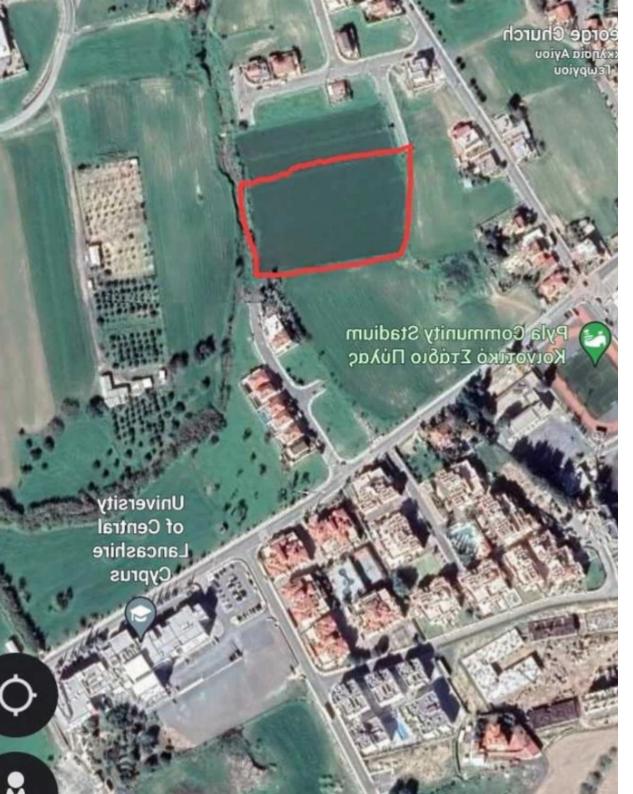

**Ref:** ba5526362

m² l
Total plot's-land's area: 10034 m²

Available from: 2024-11-13

Type: Commercial

"""10.034m² plot of land in Pyla near UCLAN."""...

## **Estate on map:**

Website: realty.com.cy/p/(share)-commercial-land-10034-m²-

ba5526362

Email: info@rimatech.com.cy

**Phone:** +35795958898 // +35725714014

This ad is presented by listings admin, under supervision from,