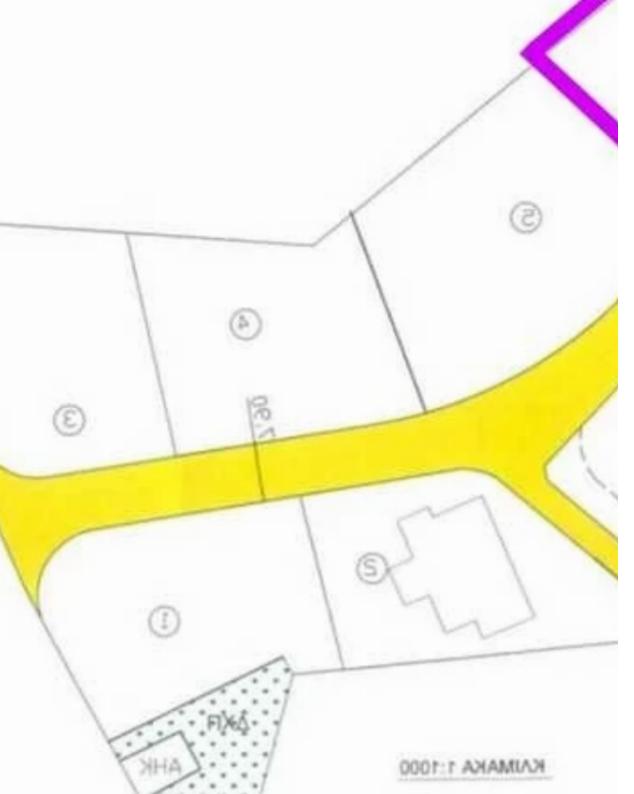

## Residential land 833 m<sup>2</sup>

Limassol, Agios-Tychon-4521 , Cyprus

This ad is presented by listings admin, under supervision from ,

Licensed Real Estate Agent Reg no: 1234, Lic no: 603/E

**Offered at:** €320,000

**Estate ID:** 79147

**Ref:** ba5524704

Total plot's-land's area: 833 m²

Coverage: 20 %

Density: 30 %

Available from: 2024-11-13

Offered at: **320,00** 

Type: **Residentia** 