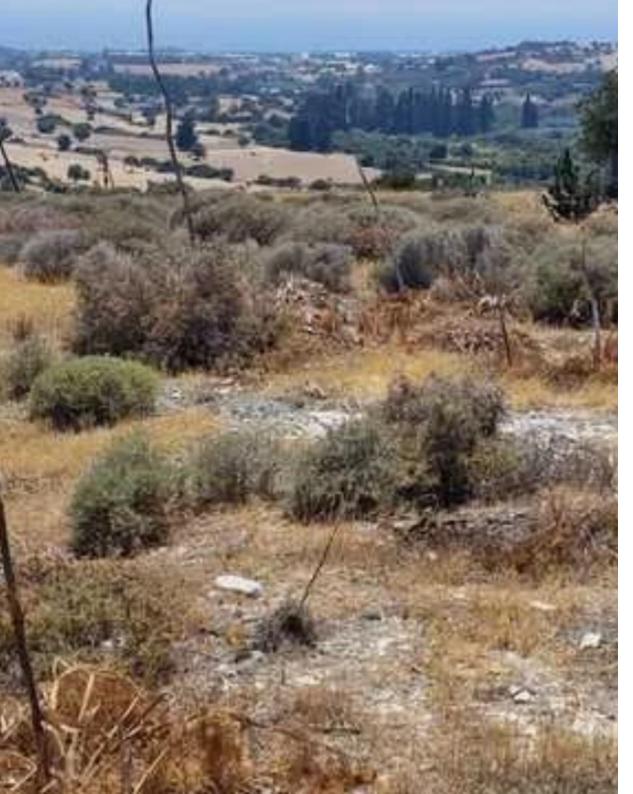

**Estate ID:** 79148

**Ref:** ba5525237

m<sup>2</sup>
Total plot's-land's area: 1364 m<sup>2</sup>

Density: 10 %

Available from: 2024-11-13

Type: Agricultural

""""Beutiful land In the Hills Of Psematismenos Area With Very Easy Access To The Highway And To The Main Road. The Land is 1364sq.m With Density 10%. Just 5 Minutes From Zigi And 25 Minutes To Larnaca airport""""...