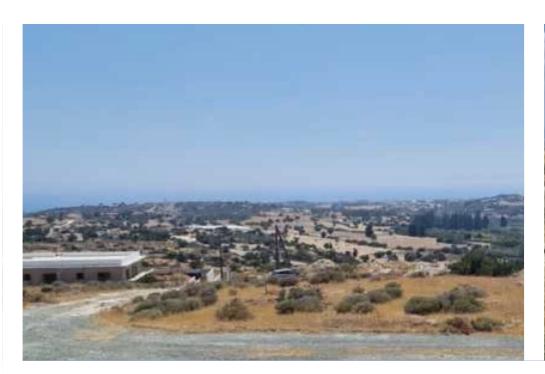

**Estate ID:** 79148

**Ref:** ba5525237

m<sup>2</sup>
Total plot's-land's area: 1364 m<sup>2</sup>

Density: 10 %

Available from: 2024-11-13

Type: Agricultural

""""Beutiful land In the Hills Of Psematismenos Area With Very Easy Access To The Highway And To The Main Road. The Land is 1364sq.m With Density 10%. Just 5 Minutes From Zigi And 25 Minutes To Larnaca airport""""...