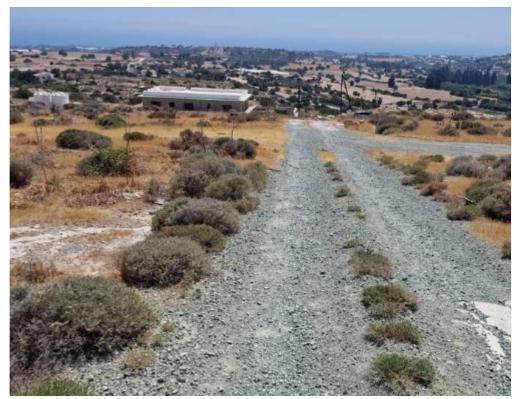

**Estate ID:** 79148

**Ref:** ba5525237

m<sup>2</sup>
Total plot's-land's area: 1364 m<sup>2</sup>

Density: 10 %

Available from: 2024-11-13

Type: Agricultural

""""Beutiful land In the Hills Of Psematismenos Area With Very Easy Access To The Highway And To The Main Road. The Land is 1364sq.m With Density 10%. Just 5 Minutes From Zigi And 25 Minutes To Larnaca airport""""...