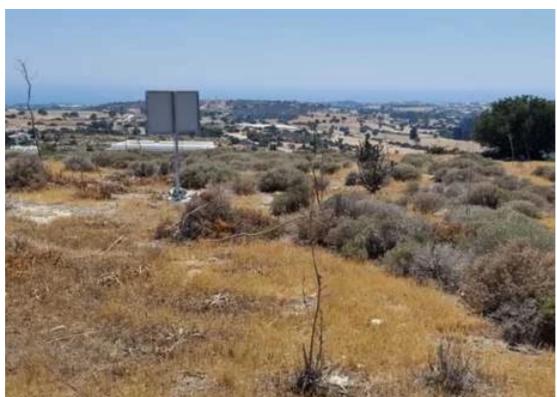

## Agricultural land 1364 m<sup>2</sup>

Larnaka, Psematismenos-7743 , Cyprus

This ad is presented by listings admin, under supervision from,

Licensed Real Estate Agent Reg no: 1234, Lic no: 603/E

**Offered at:** € 45,000

**Estate ID:** 79148

**Ref:** ba5525237

m<sup>2</sup>
Total plot's-land's area: 1364 m<sup>2</sup>

Density: 10 %

Available from: 2024-11-13

Type: Agricultural

""""Beutiful land In the Hills Of Psematismenos Area With Very Easy Access To The Highway And To The Main Road. The Land is 1364sq.m With Density 10%. Just 5 Minutes From Zigi And 25 Minutes To Larnaca airport""""...