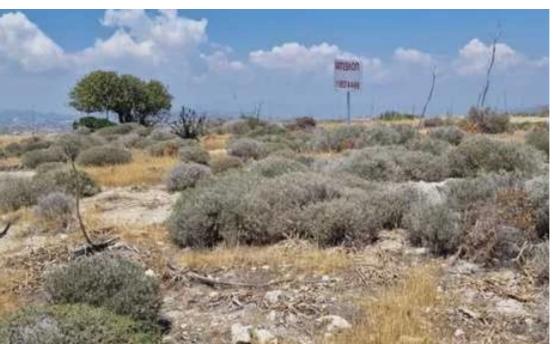

**Estate ID:** 79148

**Ref:** ba5525237

m<sup>2</sup>
Total plot's-land's area: 1364 m<sup>2</sup>

Density: 10 %

Available from: 2024-11-13

Type: Agricultural

""""Beutiful land In the Hills Of Psematismenos Area With Very Easy Access To The Highway And To The Main Road. The Land is 1364sq.m With Density 10%. Just 5 Minutes From Zigi And 25 Minutes To Larnaca airport""""...