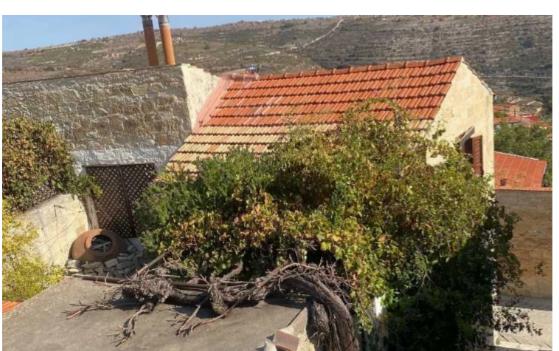

Paphos. The property is comprised of a bedroom with an adjacent bathroom. A charming wooden balcony offers a lovely view of the village and the peaceful surrounding area, while a backyard provides additional outdoor space. Currently, the property is used as a place of worship, but it holds great potential to be converted into a vacation home or rental property, ideal for investment with its traditional architecture and scenic location. EXTRA FEATURES Fully furnished Title deed""""""""""""...