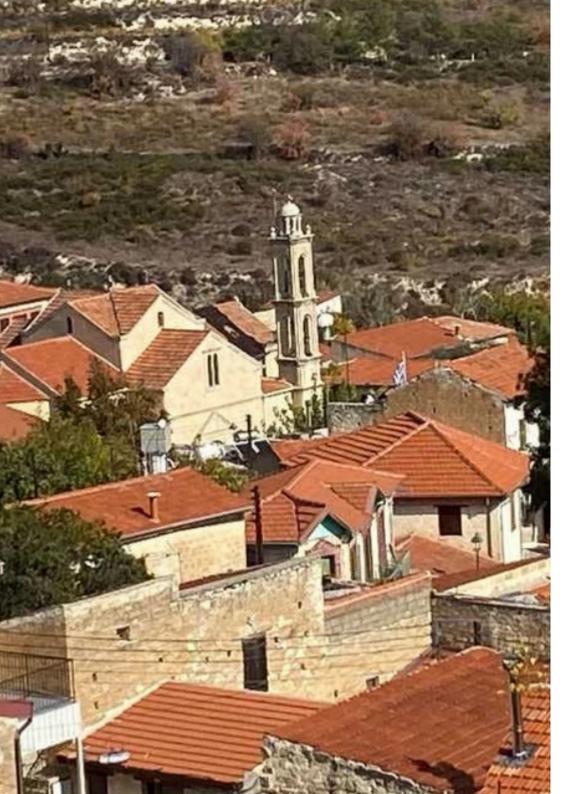

Paphos. The property is comprised of a bedroom with an adjacent bathroom. A charming wooden balcony offers a lovely view of the village and the peaceful surrounding area, while a backyard provides additional outdoor space. Currently, the property is used as a place of worship, but it holds great potential to be converted into a vacation home or rental property, ideal for investment with its traditional architecture and scenic location. EXTRA FEATURES Fully furnished Title deed""""""""""""...