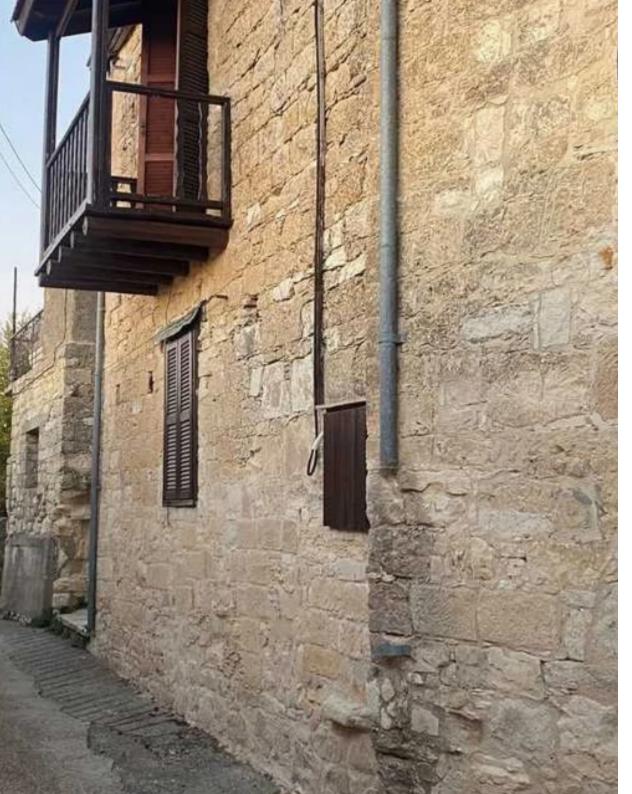

Paphos. The property is comprised of a bedroom with an adjacent bathroom. A charming wooden balcony offers a lovely view of the village and the peaceful surrounding area, while a backyard provides additional outdoor space. Currently, the property is used as a place of worship, but it holds great potential to be converted into a vacation home or rental property, ideal for investment with its traditional architecture and scenic location. EXTRA FEATURES Fully furnished Title deed""""""""""""...