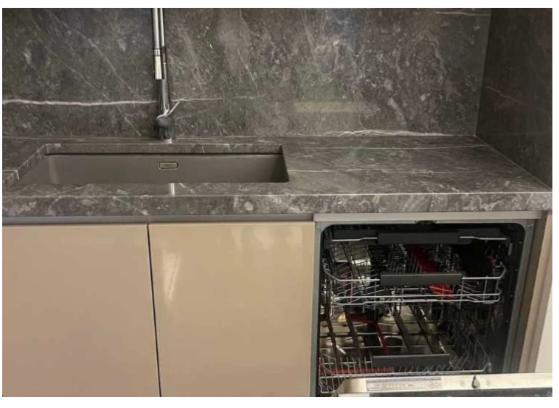

ype: **Apartment** 

900 meters from a gym and paddle court, and a 5-minute drive to Mesa Geitonia, it is also easily accessible from the Ayia Fyla roundabout and close to all essential amenities. Located in a stylish, contemporary building equipped with solar panels, the apartment features a sleek, modern design with highend, inbuilt appliances, including a fridge, dishwasher, and a washer-dryer combo. The master bedroom includes a private bath, while a guest shower room serves the second bedroom and living areas. The interior is finished with quality mater...