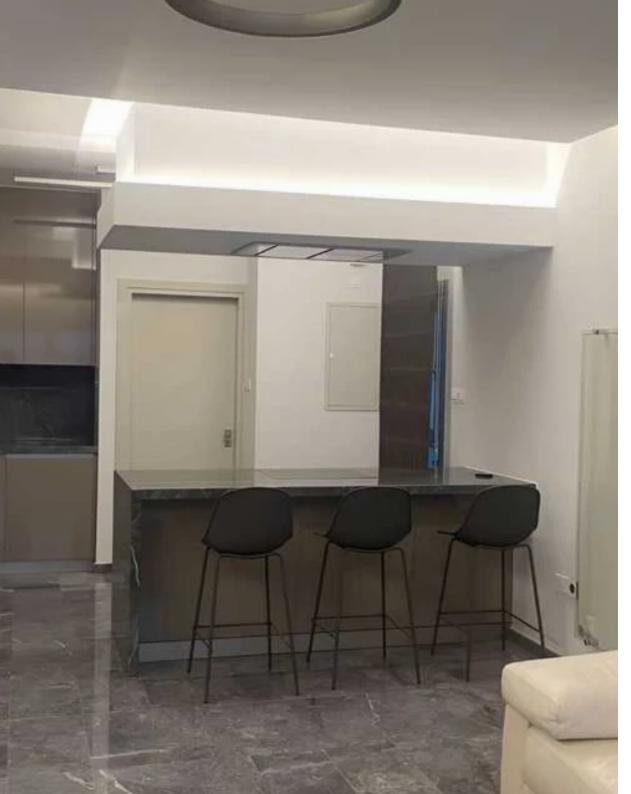

ype: **Apartment** 

900 meters from a gym and paddle court, and a 5-minute drive to Mesa Geitonia, it is also easily accessible from the Ayia Fyla roundabout and close to all essential amenities. Located in a stylish, contemporary building equipped with solar panels, the apartment features a sleek, modern design with highend, inbuilt appliances, including a fridge, dishwasher, and a washer-dryer combo. The master bedroom includes a private bath, while a guest shower room serves the second bedroom and living areas. The interior is finished with quality mater...