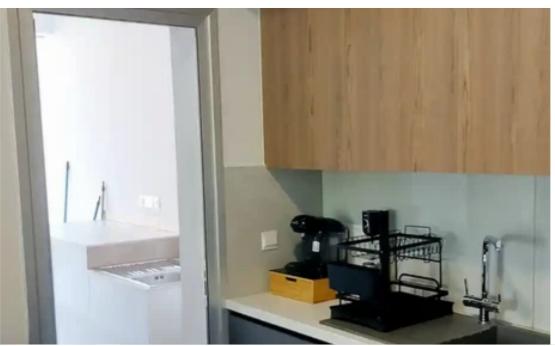

Offered at: 1,69

Type: Apartment

of 8 apartments and it?s located South of the highway, close to schools, supermarket and other services and amenities. There is easy access to the highway and to the city center. Year of construction – 2024 Living space – 96 m2 Living room – Dining room – Kitchen (open plan) 2 Bedrooms 2 Toilets – Bathrooms (1 en suite + 1 guest) 2 Verandas - 19 m2 + 7 m2 NO PETS ALLOWED Fully furnished and equipped with household and electrical appliances. The second bedroom will be furnished according to the tenant?s needs (one large b...