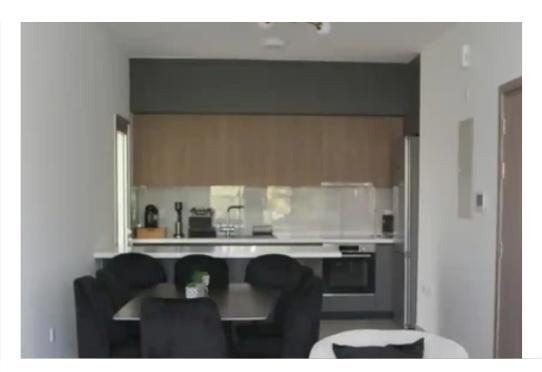

Offered at: 1,69

Type: Apartment

of 8 apartments and it?s located South of the highway, close to schools, supermarket and other services and amenities. There is easy access to the highway and to the city center. Year of construction – 2024 Living space – 96 m2 Living room – Dining room – Kitchen (open plan) 2 Bedrooms 2 Toilets – Bathrooms (1 en suite + 1 guest) 2 Verandas - 19 m2 + 7 m2 NO PETS ALLOWED Fully furnished and equipped with household and electrical appliances. The second bedroom will be furnished according to the tenant?s needs (one large b...