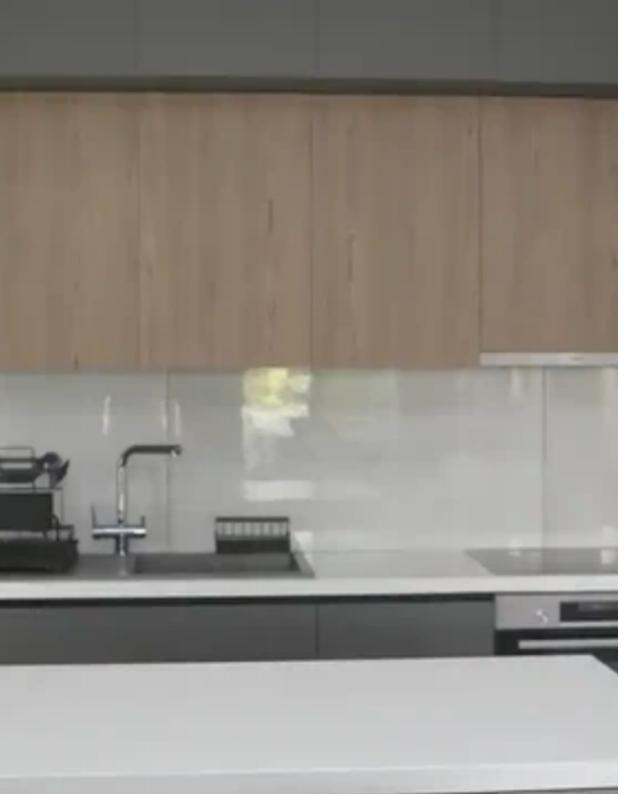

Offered at: 1,69

Type: Apartment

of 8 apartments and it?s located South of the highway, close to schools, supermarket and other services and amenities. There is easy access to the highway and to the city center. Year of construction – 2024 Living space – 96 m2 Living room – Dining room – Kitchen (open plan) 2 Bedrooms 2 Toilets – Bathrooms (1 en suite + 1 guest) 2 Verandas - 19 m2 + 7 m2 NO PETS ALLOWED Fully furnished and equipped with household and electrical appliances. The second bedroom will be furnished according to the tenant?s needs (one large b...