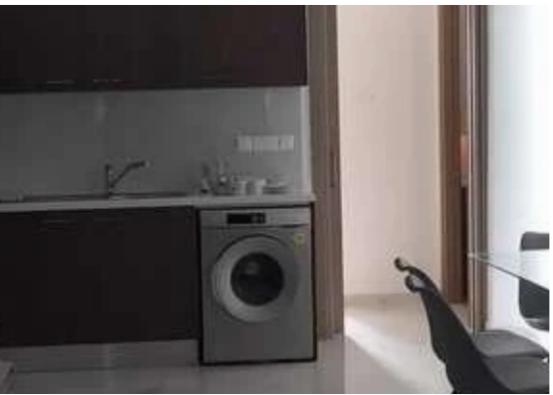

Offered at: 1,200

Type: **Apartmen** 

apartment building in Ypsona Municipality, very close to the exit to the highway. The apartment is fully equipped with all electrical appliances - fridge, electric stove, oven, deodorizer, microwave oven, electric kettle, toaster, curtains on all windows. The bedroom has fitted wardrobes, a double bed with bedside tables and a chest of drawers with a mirror. In the living room there is a large corner sofa that can be converted into a king-size bed, 55 inch smart TV. In the kitchen area there is a modern dining table with 6 chairs. In addition,...