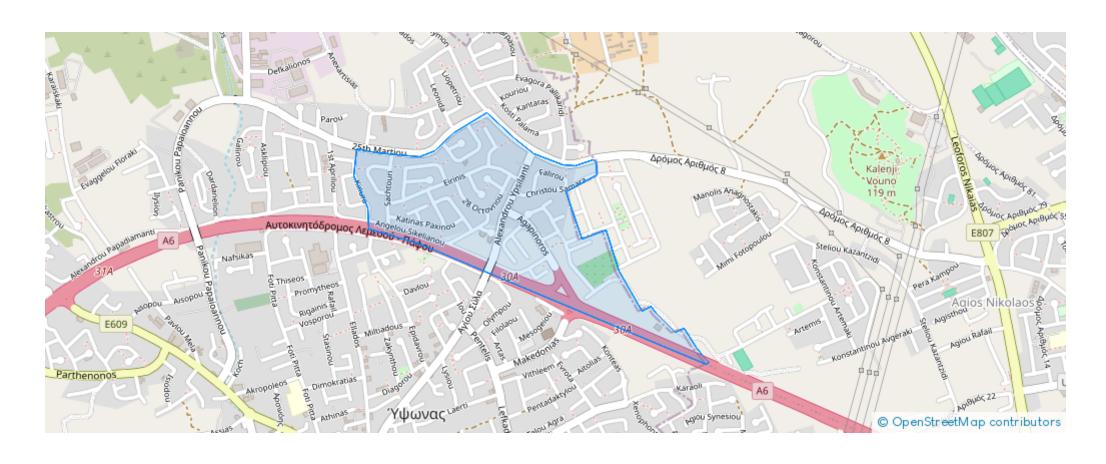

## 2-bedroom apartment to rent

Limassol, Alexandrou-Ypsilanti-St-Ypsonas-4191, Cyprus
This ad is presented by listings admin, under supervision from,
Licensed Real Estate Agent Reg no: 1234, Lic no: 603/E

## **Estate on map:**

ba5527768

Email: info@rimatech.com.cy

**Phone:** +35795958898 // +35725714014

This ad is presented by listings admin, under supervision from,

Licensed Real Estate Agent Reg no: 1234, Lic no: 603/E