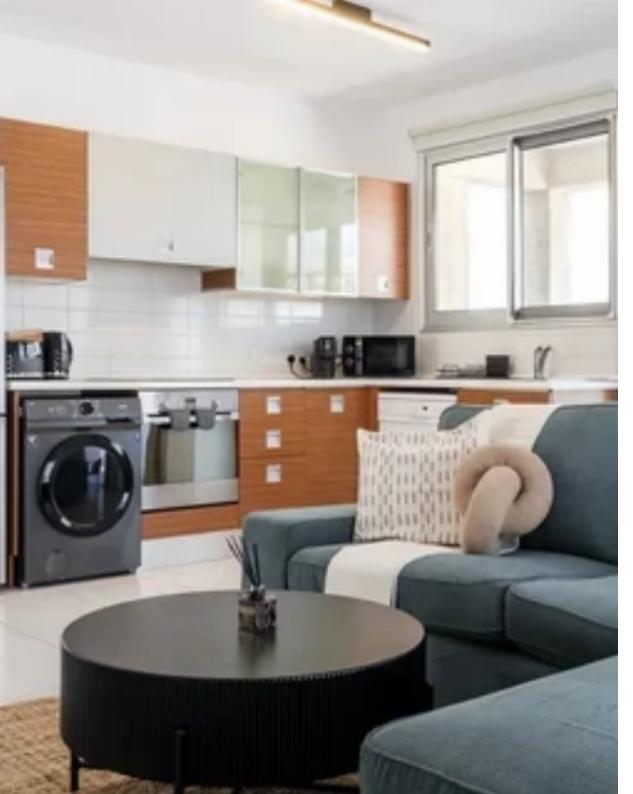

Type: Apartment

stunning 2-bedroom penthouse in Limassol that offers an exceptional living experience from above. At Moving Doors, we bring you fully serviced, sophisticated penthouses designed for those seeking the highest level of comfort, privacy, and elegance. Whether you're here for business, leisure, or a long-term stay, Christodoulou Court 6 provides everything you need in a spacious, exclusive setting. With high-end amenities like a Marshall sound system and Nespresso machine, as well as sweeping views and ample space for relaxation and entertaining,...