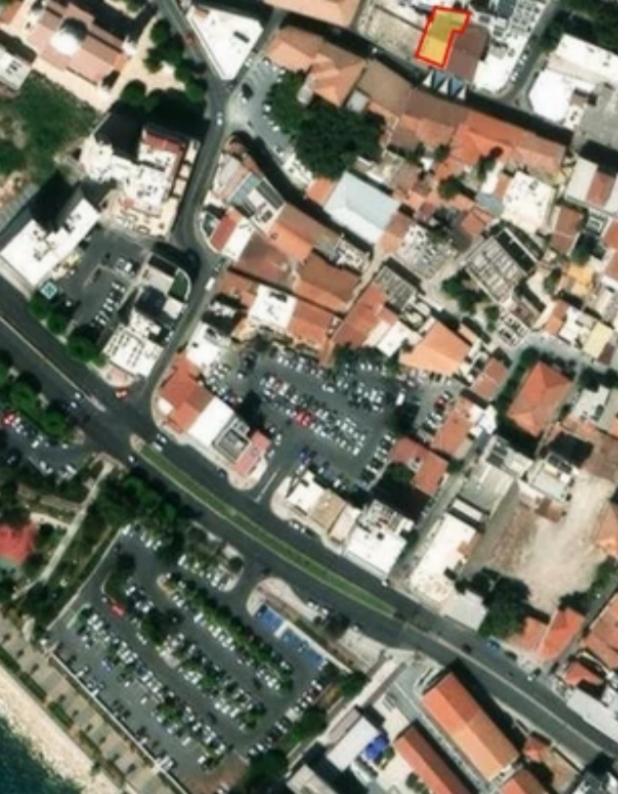

**Offered at:** € 600,000

**Estate ID:** 79393

**Ref:** ba5230733

NET internal area: 279

Available from: 2024-11-14

Type: Space

"Plot Area: 155 m2 Density 180%: 279 m2 Coverage 70%: 109 m2 Floors: 3 Height: 12 m Not listed building"...