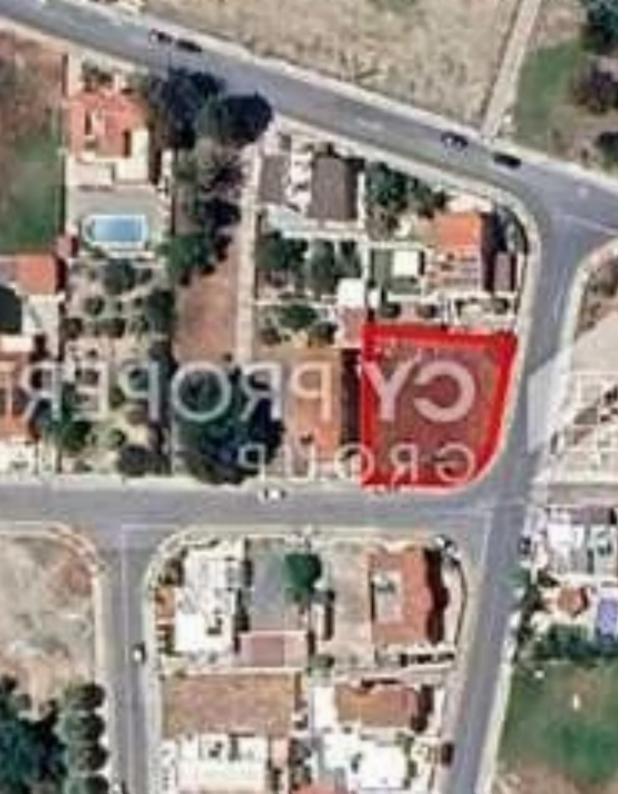

## Residential land 550 m<sup>2</sup>

Larnaka, Voroklini-7040, Cyprus

This ad is presented by listings admin, under supervision from,

Licensed Real Estate Agent Reg no: 1234, Lic no: 603/E

**Offered at:** € 140,000

**Estate ID:** 79504

**Ref:** ba5523959

Total plot's-land's area: 550 m²

Coverage: 50 %

Density: 90 %

Available from: 2024-11-14

Offered at: 140,000

Type: **Residentia** 

"For sale is a residential building plot measuring 550 m2, ideally located in the charming area of Oroklini. Oroklini combines traditional charm with modern conveniences, offering a variety of amenities including local shops, restaurants, and cafes. Its prime location offers easy access to main roads and highway. The property falls within Residential Planning Zone H2, with a building coefficient of 90%, coverage of 50%, and permission for 2 floors (8.3m) of construction. Title deed is available."...