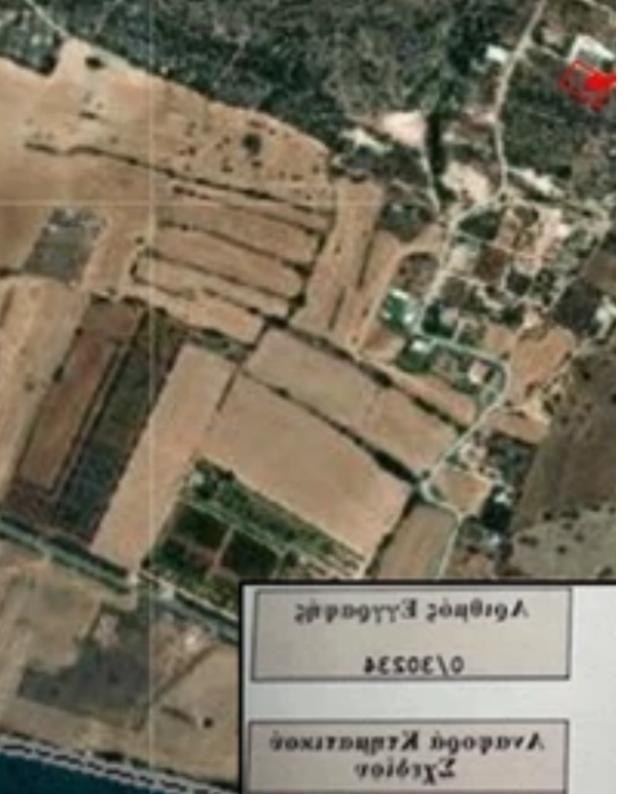

## Agricultural land 1615 m<sup>2</sup>

Larnaka, Agios-Theodoros-7730 , Cyprus This ad is presented by listings admin, under supervision from , Licensed Real Estate Agent Reg no: 1234, Lic no: 603/E

Offered at: € 90,000 Estate ID: 79512 Ref: ba5396815













"Agricultural plot 700 meters from the sea with excellent sea view"...

## **Estate on map:**







## Website: realty.com.cy/p/agricultural-land-1615-m<sup>2</sup>-ba5396815

Email: info@rimatech.com.cy

Phone: +35795958898 // +35725714014

This ad is presented by listings admin, under supervision from , Licensed Real Estate Agent Reg no: 1234, Lic no: 603/E