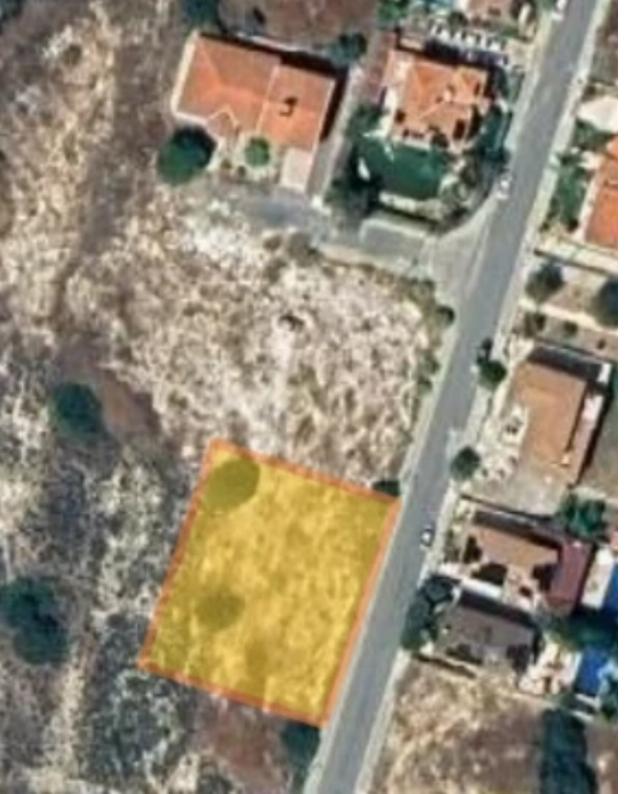

Type: Residential

"Large residential plot in Limassol's most sought-after area, Agios Athanasios (Sfalagiotissa), featuring: • 1025m² • Elevated plot • Panoramic sea & city views • Existing infrastructure • Direct road access • Prestigious location • Build factor: 40% • Cover factor: 25% • Zone: Ka9 • Max. height: 10m • Max. floors: 2 NO VAT This residential plot is situated in Limassol's most prestigious residential area. The location offers stunning sea and city views and instant access to Foley's School, top kindergartens and the German Oncology Centre."...

## **Estate on map:**

Website: realty.com.cy/p/residential-land-1025-m²-ba5103328

Email: info@rimatech.com.cy

**Phone:** +35795958898 // +35725714014

This ad is presented by listings admin, under supervision from ,