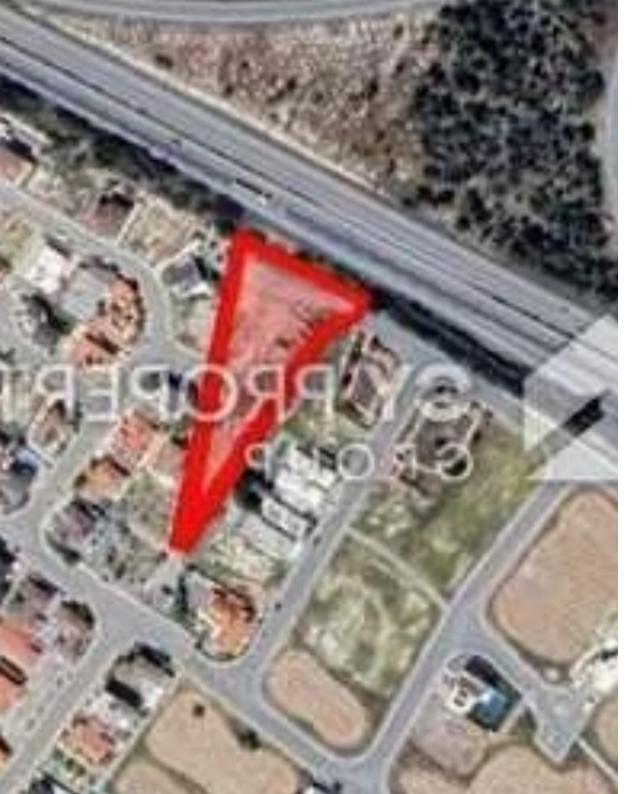

## Residential land 2888 m<sup>2</sup>

Larnaka, Alethriko-7570, Cyprus

This ad is presented by listings admin, under supervision from,

Licensed Real Estate Agent Reg no: 1234, Lic no: 603/E

**Offered at:** €262,500

**Estate ID:** 79526

**Ref:** ba5311103

Total plot's-land's area: 2888 m²

Coverage: 50 %

Density: 90 %

Available from: 2024-11-14

Offered at: **262,50**0

Type: Residential

"Residential field extending to about 2888 sq.m. in total is available for sale located in Alethriko area, in Larnaca District, close to a plethora of amenities and services. It's location offers an excellent access to main roads and highway. The property falls within Residential planning zone H2 with 90% building density, 50% coverage, 2 floors and a maximum height of 8,3m. Title deed is available."...