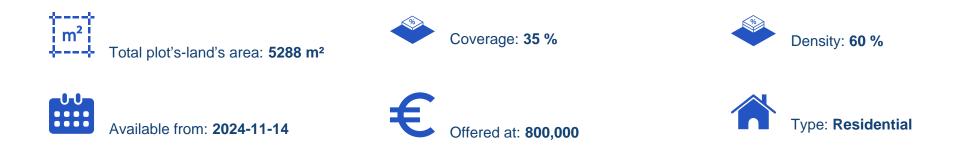

## Residential land 5288 m<sup>2</sup>

Limassol, Alexandrou-Ypsilanti-St-Ypsonas-4191 , Cyprus This ad is presented by listings admin, under supervision from , Licensed Real Estate Agent Reg no: 1234, Lic no: 603/E

Offered at: € 800,000 Estate ID: 79527 Ref: ba5484564

"Presenting this residential field located in the growing area of Ypsonas, Limassol, spanning a total area of 5,288 m<sup>2</sup>. With a registered road at the front, the field offers convenient access to essential amenities such as schools, shops, banks, and more. The plot features a building density of 60%, 35% coverage, and allows for the construction of up to 2 floors with a maximum height of 10.5 meters. Its smooth surface enhance the development, making it an ideal opportunity to create a modern residential project. This field presents an exceptional opportunity for developers and investors to create high-quality homes in one of Limassol&#39;s growing areas. Contact us today for detailed inf...