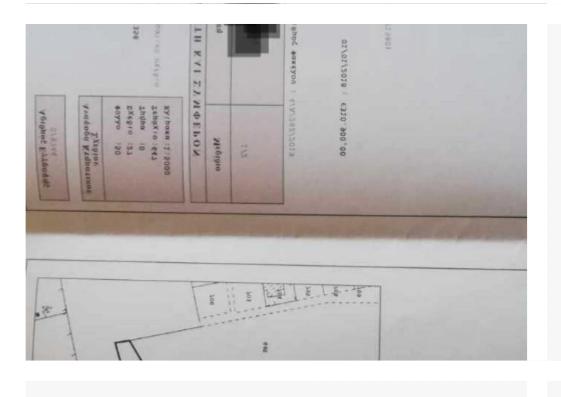

**Estate ID:** 79528

**Ref:** ba5528003

m<sup>2</sup>
Total plot's-land's area: 358 m<sup>2</sup>

Available from: 2024-11-14

Type: Residential

""??????? ?????????? ????????""...