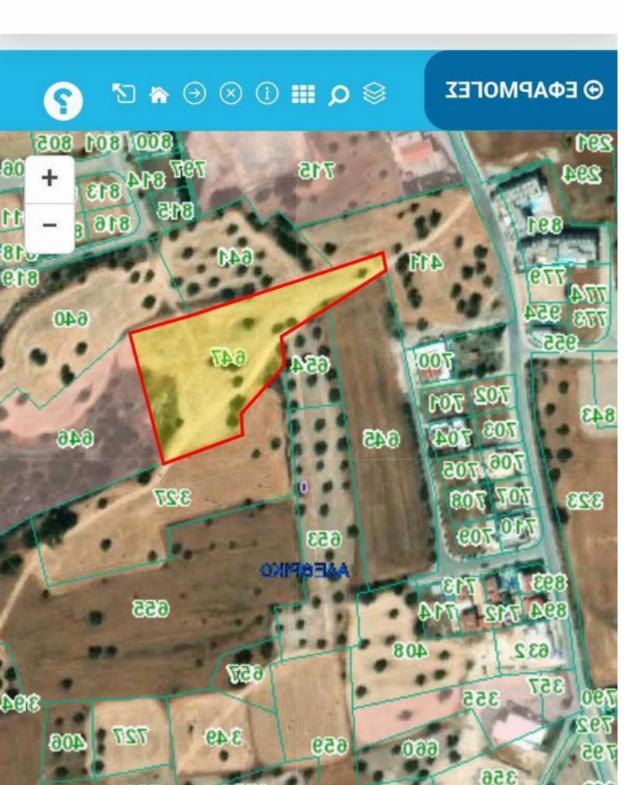

**Estate ID:** 79528

**Ref:** ba5528003

m<sup>2</sup>
Total plot's-land's area: 358 m<sup>2</sup>

Available from: 2024-11-14

Type: Residential

""??????? ?????????? ????????""...

## **Estate on map:**

Website: realty.com.cy/p/(share)-residential-land-358-m²-

ba5528003

Email: info@rimatech.com.cy

**Phone:** +35795958898 // +35725714014

This ad is presented by listings admin, under supervision from,