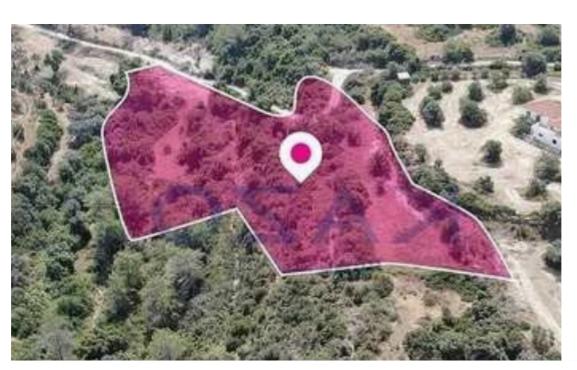

""""Agricultural field, extending to about 9,700 sq.m. in total. Access to the field is via a registered road with total frontage of approximately 72m.. The asset is located approx. 1km north of the center of Neo Chorio community. The property falls within Zone ??31, with a building coefficient of 10%, coverage of 10%, and permission for 1 floors (5m) of construction. GPS coordinates: 35.035507 32.368201"""...