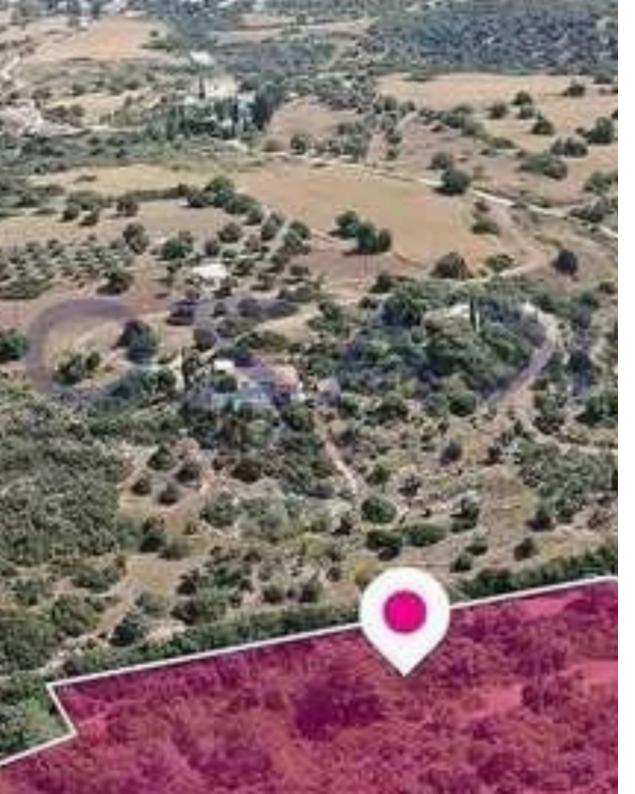

""""Agricultural field, extending to about 9,700 sq.m. in total. Access to the field is via a registered road with total frontage of approximately 72m.. The asset is located approx. 1km north of the center of Neo Chorio community. The property falls within Zone ??31, with a building coefficient of 10%, coverage of 10%, and permission for 1 floors (5m) of construction. GPS coordinates: 35.035507 32.368201"""...