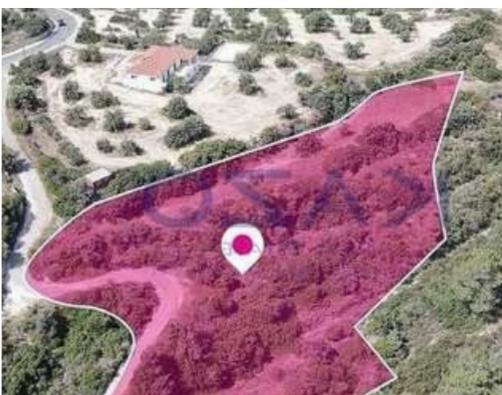

""""Agricultural field, extending to about 9,700 sq.m. in total. Access to the field is via a registered road with total frontage of approximately 72m.. The asset is located approx. 1km north of the center of Neo Chorio community. The property falls within Zone ??31, with a building coefficient of 10%, coverage of 10%, and permission for 1 floors (5m) of construction. GPS coordinates: 35.035507 32.368201"""...