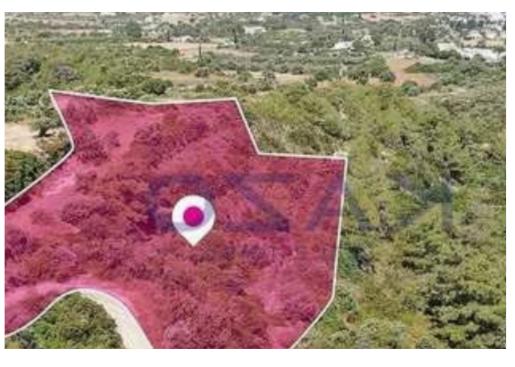

""""Agricultural field, extending to about 9,700 sq.m. in total. Access to the field is via a registered road with total frontage of approximately 72m.. The asset is located approx. 1km north of the center of Neo Chorio community. The property falls within Zone ??31, with a building coefficient of 10%, coverage of 10%, and permission for 1 floors (5m) of construction. GPS coordinates: 35.035507 32.368201"""...