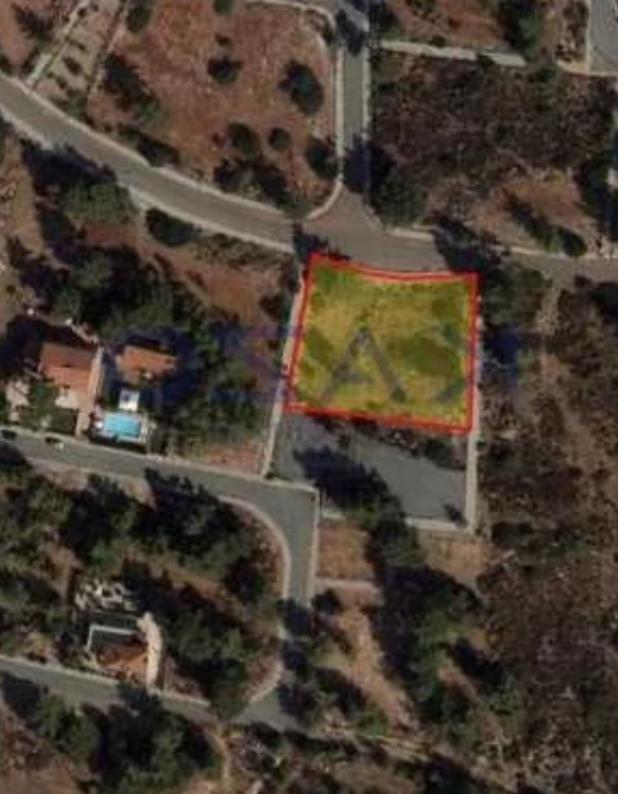

## Residential land 1956 m<sup>2</sup>

Limassol, Souni-4717 , Cyprus This ad is presented by listings admin, under supervision from , Licensed Real Estate Agent Reg no: 1234, Lic no: 603/E

Offered at: € 800,000 Estate ID: 79531 Ref: ba5527869

""Discover an exceptional opportunity to build your dream home on this spacious building plot, measuring 1956 m2, located in the tranquil area of Souni. This beautiful location is known for its peaceful ambiance, surrounded by scenic landscapes and lush greenery. Enjoy the perfect combination of nature and modern living, with easy access to local amenities and the captivating attractions of nearby towns. Souni offers a unique blend of village charm and accessibility, making it an attractive spot for families and retirees alike. You'Il find picturesque streets, friendly neighbors, and a welcoming community atmosphere, all set against the backdrop of stunning natural beauty. With ample sp...