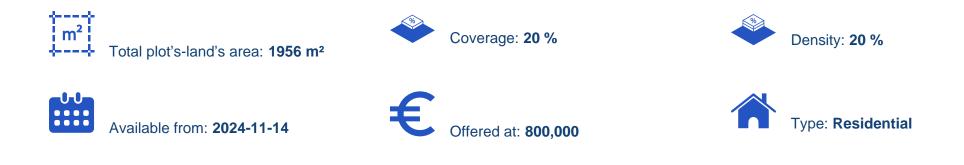

## Residential land 1956 m<sup>2</sup>

Limassol, Souni-4717 , Cyprus This ad is presented by listings admin, under supervision from , Licensed Real Estate Agent Reg no: 1234, Lic no: 603/E

Offered at: € 800,000 Estate ID: 79531 Ref: ba5527869