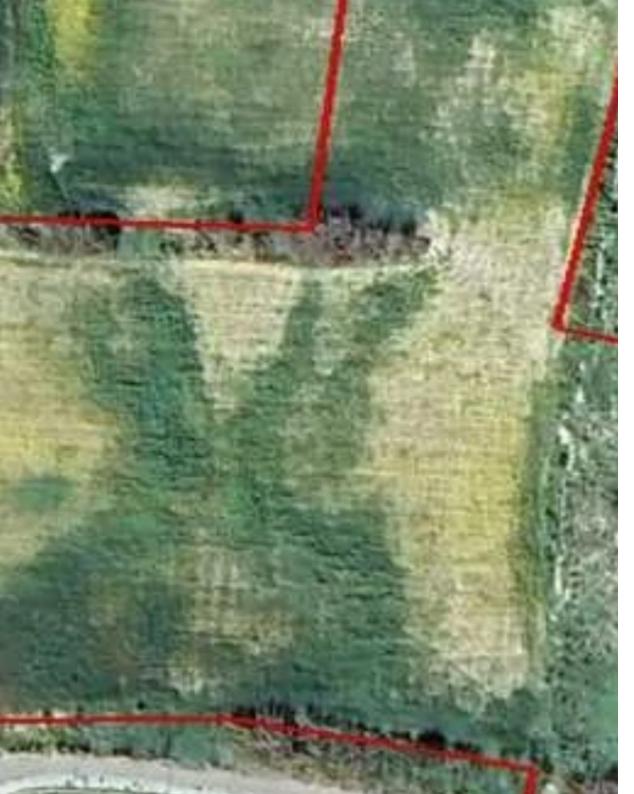

## Residential land 20531 m<sup>2</sup>

Larnaka, Pyla-7080, Cyprus

This ad is presented by listings admin, under supervision from ,

Licensed Real Estate Agent Reg no: 1234, Lic no: 603/E

**Offered at:** €1,000,000

**Estate ID:** 79532

**Ref:** ba5515606

Total plot's-land's area: 20531 m²

Coverage: 50 %

Density: 90 %

Available from: 2024-11-14

Offered at: 1,000,000

Type: **Residentia** 

"Don't miss out on this rare investment opportunity! Take advantage of this exclusive opportunity to own a large development plot of land in the area of Pyla, Larnaca. The property benefits from: • Large road frontage (c.200m). • Easy access to the motorway & Don't miss out on this rare investment plot of land in the area of Pyla, Larnaca. The property benefits from: • Large road frontage (c.200m). • Easy access to the motorway & Don't miss out on this rare investment plot of land in the area of Pyla, Larnaca. The property benefits from: • Large road frontage (c.200m). • Easy access to the motorway & Don't miss out on this rare investment plot of land in the area of Pyla, Larnaca. The property benefits from: • Large road frontage (c.200m). • Easy access to the motorway & Don't miss out on this rare investment plot of land in the area of Pyla, Larnaca. The property benefits from: • Large road frontage (c.200m). • Easy access to the motorway & Don't miss out on this rare investment plot of land in the area of Pyla, Larnaca. The property benefits from: • Large road frontage (c.200m). • Easy access to the motorway & Don't miss out on the property benefits from: • Large road frontage (c.200m). • Easy access to the motorway & Don't miss out on the property benefits from: • Large road frontage (c.200m). • Easy access to the motorway & Don't miss out on the property benefits from: • Large road frontage (c.200m). • Easy access to the motorway & Don't miss out on the property benefits from: • Large road frontage (c.200m). • Easy access to the motorway & Don't miss out on the property benefits from: • Large road frontage (c.200m). • Easy access to the motorway & Don't miss out of the property benefits from: • Large road frontage (c.200m). • Easy access to the motorway & Don't miss out of the property benefits from: • Large road frontage (c.200m). • Easy access to the motorway & Don't miss out of the property benefits from: • Large road frontage (c.200m). • Easy access to the motorway & Don't miss out of the property bene